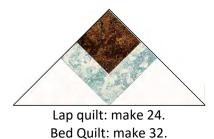

#### LAP SIZE - 61" x 61"

| Fabric   Vardage   Cutting Instructions                                                                                                                                                                                                                                                                                                                                                                                                                                                                                                                                                                                                                                                                                                                                                                                                                                                                                                                                                                                                                                                                                                                                                                                                                                                                                                                                                                                                                                                                                                                                                                                                                                                                                                                                                                                                                                                                                                                                                                                                                                                                                        | MOUNTAIN Version |             |                                                                                |  |
|--------------------------------------------------------------------------------------------------------------------------------------------------------------------------------------------------------------------------------------------------------------------------------------------------------------------------------------------------------------------------------------------------------------------------------------------------------------------------------------------------------------------------------------------------------------------------------------------------------------------------------------------------------------------------------------------------------------------------------------------------------------------------------------------------------------------------------------------------------------------------------------------------------------------------------------------------------------------------------------------------------------------------------------------------------------------------------------------------------------------------------------------------------------------------------------------------------------------------------------------------------------------------------------------------------------------------------------------------------------------------------------------------------------------------------------------------------------------------------------------------------------------------------------------------------------------------------------------------------------------------------------------------------------------------------------------------------------------------------------------------------------------------------------------------------------------------------------------------------------------------------------------------------------------------------------------------------------------------------------------------------------------------------------------------------------------------------------------------------------------------------|------------------|-------------|--------------------------------------------------------------------------------|--|
| Iron Ore   39302-37 (A)   1/3 yard   *(3) 2-1/2" x WOF strips. Sub-cut (48) 2-1/2" squares.   *(6) 1-1/2" x WOF strips for border 3.   *(6) 1-1/2" x WOF strips for border 3.   *(6) 1-1/2" x WOF strips.   *(6) 1-1/2" x WOF strips.   *(6) 1-1/2" x WOF strips. Sub-cut (24) 2-1/8" squares.   *(2) 2-5/8" x WOF strips. Sub-cut (16) 2-5/8" squares.   *(6) 1-1/2" x WOF strips for border 4.   *(7) 2-1/2" x WOF strips for border 2.   *(8) 2-1/2" x WOF strips for border 2.   *(8) 2-1/2" x WOF strips for border 2.   *(8) 2-1/2" x WOF strips for border 2.   *(1) 4-3/4" x WOF strips for border 2.   *(1) 4-3/4" x WOF strips for border 2.   *(1) 4-3/4" x WOF strips for border 2.   *(8) 2-1/4" x WOF strips for border 2.   *(8) 2-1/2" x WOF strips for border 2.   *(8) 2-1/2" x WOF strips for border 2.   *(9) 2-1/4" squares for the form for border 2.   *(9) 2-1/4" squares for the form for border 2.   *(1) 4-3/4" x WOF strips for border 2.   *   | Fabric           | Yardage     |                                                                                |  |
| 39302-37 (A)                                                                                                                                                                                                                                                                                                                                                                                                                                                                                                                                                                                                                                                                                                                                                                                                                                                                                                                                                                                                                                                                                                                                                                                                                                                                                                                                                                                                                                                                                                                                                                                                                                                                                                                                                                                                                                                                                                                                                                                                                                                                                                                   | Iron Ore         |             | Š                                                                              |  |
| 1-3/8 yards      |                  | 1/3 yard    | *(3) 2-1/2" x WOF strips. Sub-cut (48) 2-1/2" squares.                         |  |
| 39300-37 (C)   1-3/8 yards   *(5) 1-1/2" x WOF strips.                                                                                                                                                                                                                                                                                                                                                                                                                                                                                                                                                                                                                                                                                                                                                                                                                                                                                                                                                                                                                                                                                                                                                                                                                                                                                                                                                                                                                                                                                                                                                                                                                                                                                                                                                                                                                                                                                                                                                                                                                                                                         | 39304-36 (B)     | 5/8 yard    | *(6) 1-1/2" x WOF strips.                                                      |  |
| #(2) 2-1/8" x WOF strips. Sub-cut (24) 2-1/8" squares.  *(2) 2-5/8" x WOF strips. Sub-cut (16) 2-5/8" squares.  *(6) 1-1/2" x WOF strips for border 4.  *(7) 2-1/2" x WOF strips for binding.  ### Blue Planet 39300-48 (D)  ### 1/3 yard  ### (6) 1-1/2" x WOF strips  ### 1/2 yard  ### (4) 1-1/2" x WOF strips.  ### 39300-49 (F)  ### 39300-49 (F)  ### 39300-49 (F)  ### 5/8 yard  ### 1/3 yard  ### 1/3 yard  ### 1/3 yard  ### 2/3 yard  ### 1/3 yard  #### 1/3 yard  ### 1/3 yard  #### 1/3 yard  ##### 1/3 yard  #### 1/3 yard  #### 1/3 yard  #### 1/3 yard  #### 1/3 yar |                  |             | *(6) 1-1/2" x WOF strips for border 3.                                         |  |
| #(2) 2-5/8" x WOF strips. Sub-cut (16) 2-5/8" squares. #(6) 1-1/2" x WOF strips for border 4. #(7) 2-1/2" x WOF strips for border 4. #(7) 2-1/2" x WOF strips for binding.  Blue Planet 39300-48 (D) 1/3 yard #(6) 1-1/2" x WOF strips.  1/2 yard #(4) 1-1/2" x WOF strips.  1/2 yard #(1) 2-1/8" x WOF strips. Sub-cut (24) 1-3/8" x 2-1/8" strips. #(1) 2-1/8" x WOF strip. Sub-cut (24) 1-3/8" x 3" strips.  39300-49 (F) 5/8 yard #(5) 1-1/2" x WOF strips. Sub-cut (48) 2-1/2" squares.  Robin's Egg 39302-79 (G) 2/3 yard #(1) 4" x WOF strips. Sub-cut (48) 2-1/2" squares.  #(2) 8-1/4" x WOF strips. Sub-cut (6) 8-1/4" squares; cut 2x diagonally. (G1)  39306-78 (H) 1-3/8 yards #(8) 1-1/2" x WOF strips. Sub-cut (2) 4-3/4" squares, (4) 2-1/4" squares, and (4) 2-5/8" squares.  #(3) 8-1/4" x WOF strips. Sub-cut (12) 8-1/4" squares; cut 2x diagonally. (H1)  Oxidized Copper 39305-68 (I) 1/3 yard #(6) 1-1/2" x WOF strips.  *(5) 1-1/2" x WOF strips. Sub-cut (48) 2-1/2" squares; cut 2x diagonally. (H1)  Oxidized Copper 39303-68 (I) 5/8 yard *(6) 1-1/2" x WOF strips. Sub-cut (48) 2-1/2" squares.  *(3) 2-1/2" x WOF strips. Sub-cut (48) 2-1/2" squares.  8asics 3936-100 (K) 2/3 yard *(3) 4-3/4" x WOF strips. Sub-cut: - (14) 4-3/4" squares; cut (12) squares 2x diagonally. (K1) - (4) 2-1/4" squares (4) 2-5/8" squares (4) 2-5/8" squares (4) 2-5/8" squares (4) 2-5/8" squares (6) 1" x WOF strips for border 2.                                                                                                                                                                                                                                                                                                                                                                                                                                                                                                                                                                                                                                                                           | 39300-37 (C)     | 1-3/8 yards |                                                                                |  |
| #(6) 1-1/2" x WOF strips for border 4.  *(7) 2-1/2" x WOF strips for binding.  Blue Planet 39300-48 (D)  1/3 yard  *(6) 1-1/2" x WOF strips.  39304-48 (E)  1/2 yard  *(4) 1-1/2" x WOF strips.  *(1) 2-1/8" x WOF strips.  *(1) 2-1/8" x WOF strip. Sub-cut (24) 1-3/8" x 2-1/8" strips.  *(1) 3" x WOF strip. Sub-cut (24) 1-3/8" x 3" strips.  *(3) 2-1/2" x WOF strips. Sub-cut (48) 2-1/2" squares.  Robin's Egg 39302-79 (G)  2/3 yard  *(1) 4" x WOF strips. Sub-cut (48) 2-1/2" squares.  *(2) 8-1/4" x WOF strips. Sub-cut (6) 8-1/4" squares; cut 2x diagonally. (G1)  39306-78 (H)  1-3/8 yards  *(8) 1-1/2" x WOF strips. Sub-cut (2) 4-3/4" squares; cut 2x diagonally. (G1)  2-5/8" squares.  *(1) 4-3/4" x WOF strips. Sub-cut (12) 8-1/4" squares; cut 2x diagonally. (H1)  Oxidized  Copper 39305-68 (I)  1/3 yard  *(6) 1-1/2" x WOF strips.  *(5) 1-1/2" x WOF strips.  *(3) 2-1/2" x WOF strips.  *(3) 2-1/2" x WOF strips.  *(3) 2-1/2" x WOF strips.  *(4) 2-1/4" squares; cut (48) 2-1/2" squares.  *(3) 2-1/2" x WOF strips. Sub-cut (48) 2-1/2" squares.  Basics 3956-100 (K)  2/3 yard  *(3) 4-3/4" x WOF strips. Sub-cut:  -(14) 4-3/4" squares; cut (12) squares 2x diagonally. (K1)  -(4) 2-1/4" squares.  *(4) 2-5/8" squares.  *(6) 1" x WOF strips for border 2.                                                                                                                                                                                                                                                                                                                                                                                                                                                                                                                                                                                                                                                                                                                                                                                                                               |                  |             | *(2) 2-1/8" x WOF strips. Sub-cut (24) 2-1/8" squares.                         |  |
| Blue Planet 39300-48 (D) 1/3 yard *(6) 1-1/2" x WOF strips.  39304-48 (E) 1/2 yard *(4) 1-1/2" x WOF strips. *(1) 2-1/8" x WOF strips. Sub-cut (24) 1-3/8" x 2-1/8" strips. *(1) 2-1/8" x WOF strip. Sub-cut (24) 1-3/8" x 3" strips. *(1) 3" x WOF strip. Sub-cut (24) 1-3/8" x 3" strips.  39300-49 (F) 5/8 yard *(5) 1-1/2" x WOF strips. *(3) 2-1/2" x WOF strips. Sub-cut (48) 2-1/2" squares.  Robin's Egg 39302-79 (G) 2/3 yard *(1) 4" x WOF strip. Sub-cut (4) 4" squares. *(2) 8-1/4" x WOF strips. Sub-cut (6) 8-1/4" squares; cut 2x diagonally. (G1)  39306-78 (H) 1-3/8 yards *(8) 1-1/2" x WOF strips. Sub-cut (2) 4-3/4" squares; cut 2x diagonally. (H1) 2-5/8" squares. *(3) 8-1/4" x WOF strips. Sub-cut (12) 8-1/4" squares; cut 2x diagonally. (H1)  Oxidized Copper 39305-68 (I) 1/3 yard *(6) 1-1/2" x WOF strips. *(3) 2-1/2" x WOF strips. *(4) 2-1/2" squares. *(3) 2-1/2" x WOF strips. Sub-cut (48) 2-1/2" squares.  Basics 3956-100 (K) 2/3 yard *(3) 4-3/4" x WOF strips. Sub-cut: - (14) 4-3/4" squares; cut (12) squares 2x diagonally. (K1) - (4) 2-1/4" squares (4) 2-5/8" squares (4) 2-5/8" squares (4) 2-5/8" squares (6) 1" x WOF strips for border 2.                                                                                                                                                                                                                                                                                                                                                                                                                                                                                                                                                                                                                                                                                                                                                                                                                           |                  |             |                                                                                |  |
| Blue Planet 39300-48 (D) 1/3 yard *(6) 1-1/2" x WOF strips.  39304-48 (E) 1/2 yard *(4) 1-1/2" x WOF strips.  *(1) 2-1/8" x WOF strips. Sub-cut (24) 1-3/8" x 2-1/8" strips.  *(1) 3" x WOF strip. Sub-cut (24) 1-3/8" x 3" strips.  39300-49 (F) 5/8 yard *(5) 1-1/2" x WOF strips. Sub-cut (48) 2-1/2" squares.  Robin's Egg 39302-79 (G) 2/3 yard *(1) 4" x WOF strips. Sub-cut (4) 4" squares.  *(2) 8-1/4" x WOF strips. Sub-cut (6) 8-1/4" squares; cut 2x diagonally. (G1)  39306-78 (H) 1-3/8 yards *(8) 1-1/2" x WOF strips. Sub-cut (2) 4-3/4" squares; cut 2x diagonally. (G1)  Oxidized Copper 39305-68 (I) 1/3 yard *(6) 1-1/2" x WOF strips. Sub-cut (12) 8-1/4" squares; cut 2x diagonally. (H1)  Oxidized Copper 39303-68 (J) 5/8 yard *(5) 1-1/2" x WOF strips.  *(3) 2-1/2" x WOF strips. Sub-cut (48) 2-1/2" squares.  *(3) 2-1/2" x WOF strips. Sub-cut (48) 2-1/2" squares.  *(3) 2-1/2" x WOF strips. Sub-cut (48) 2-1/2" squares.  *(4) 2-1/4" squares: -(4) 2-1/4" squares: -(4) 2-5/8" |                  |             | · · · · · · · · · · · · · · · · · · ·                                          |  |
| 39300-48 (D)                                                                                                                                                                                                                                                                                                                                                                                                                                                                                                                                                                                                                                                                                                                                                                                                                                                                                                                                                                                                                                                                                                                                                                                                                                                                                                                                                                                                                                                                                                                                                                                                                                                                                                                                                                                                                                                                                                                                                                                                                                                                                                                   |                  |             | *(7) 2-1/2" x WOF strips for binding.                                          |  |
| 39304-48 (E)                                                                                                                                                                                                                                                                                                                                                                                                                                                                                                                                                                                                                                                                                                                                                                                                                                                                                                                                                                                                                                                                                                                                                                                                                                                                                                                                                                                                                                                                                                                                                                                                                                                                                                                                                                                                                                                                                                                                                                                                                                                                                                                   |                  |             |                                                                                |  |
| *(1) 2-1/8" x WOF strip. Sub-cut (24) 1-3/8" x 2-1/8" strips.  *(1) 3" x WOF strip. Sub-cut (24) 1-3/8" x 3" strips.  39300-49 (F) 5/8 yard *(5) 1-1/2" x WOF strips.  *(3) 2-1/2" x WOF strips. Sub-cut (48) 2-1/2" squares.  Robin's Egg 39302-79 (G) 2/3 yard *(1) 4" x WOF strip. Sub-cut (4) 4" squares.  *(2) 8-1/4" x WOF strips. Sub-cut (6) 8-1/4" squares; cut 2x diagonally. (G1)  39306-78 (H) 1-3/8 yards *(8) 1-1/2" x WOF strips.  *(1) 4-3/4" x WOF strips. Sub-cut (2) 4-3/4" squares, (4) 2-1/4" squares, and (4) 2-5/8" squares.  *(3) 8-1/4" x WOF strips. Sub-cut (12) 8-1/4" squares; cut 2x diagonally. (H1)  Oxidized Copper 39305-68 (I) 1/3 yard *(6) 1-1/2" x WOF strips.  *(3) 2-1/2" x WOF strips.  *(3) 2-1/2" x WOF strips. Sub-cut (48) 2-1/2" squares.  Basics 3956-100 (K) 2/3 yard *(3) 4-3/4" x WOF strips. Sub-cut:  - (14) 4-3/4" squares; cut (12) squares 2x diagonally. (K1)  - (4) 2-1/4" squares.  - (4) 2-5/8" squares.  *(6) 1" x WOF strips for border 2.                                                                                                                                                                                                                                                                                                                                                                                                                                                                                                                                                                                                                                                                                                                                                                                                                                                                                                                                                                                                                                                                                                                        | 39300-48 (D)     |             |                                                                                |  |
| *(1) 3" x WOF strip. Sub-cut (24) 1-3/8" x 3" strips.                                                                                                                                                                                                                                                                                                                                                                                                                                                                                                                                                                                                                                                                                                                                                                                                                                                                                                                                                                                                                                                                                                                                                                                                                                                                                                                                                                                                                                                                                                                                                                                                                                                                                                                                                                                                                                                                                                                                                                                                                                                                          | 39304-48 (E)     | 1/2 yard    |                                                                                |  |
| 39300-49 (F)                                                                                                                                                                                                                                                                                                                                                                                                                                                                                                                                                                                                                                                                                                                                                                                                                                                                                                                                                                                                                                                                                                                                                                                                                                                                                                                                                                                                                                                                                                                                                                                                                                                                                                                                                                                                                                                                                                                                                                                                                                                                                                                   |                  |             |                                                                                |  |
| Robin's Egg 39302-79 (G)       2/3 yard       *(1) 4" x WOF strips. Sub-cut (4) 4" squares.         39302-79 (G)       2/3 yard       *(1) 4" x WOF strips. Sub-cut (6) 8-1/4" squares; cut 2x diagonally. (G1)         39306-78 (H)       1-3/8 yards       *(8) 1-1/2" x WOF strips. Sub-cut (2) 4-3/4" squares; cut 2x diagonally. (G1)         39306-78 (H)       1-3/8 yards       *(8) 1-1/2" x WOF strips. Sub-cut (2) 4-3/4" squares, (4) 2-1/4" squares, and (4) 2-5/8" squares.         Copper 39305-68 (I)       1/3 yard       *(6) 1-1/2" x WOF strips. Sub-cut (12) 8-1/4" squares; cut 2x diagonally. (H1)         39303-68 (J)       5/8 yard       *(5) 1-1/2" x WOF strips. Sub-cut (48) 2-1/2" squares.         Basics 3956-100 (K)       2/3 yard       *(3) 4-3/4" x WOF strips. Sub-cut: (-14) 4-3/4" squares; cut (12) squares 2x diagonally. (K1) (-14) 2-1/4" squares. (-14) 2-1/4" squares. (-14) 2-5/8" squares. (-14) 2-5/8                                                                                                                                                                                                                                                                                                                          |                  |             |                                                                                |  |
| Robin's Egg 39302-79 (G) 2/3 yard *(1) 4" x WOF strip. Sub-cut (4) 4" squares. *(2) 8-1/4" x WOF strips. Sub-cut (6) 8-1/4" squares; cut 2x diagonally. (G1)  39306-78 (H) 1-3/8 yards *(8) 1-1/2" x WOF strips. *(1) 4-3/4" x WOF strip. Sub-cut (2) 4-3/4" squares, (4) 2-1/4" squares, and (4) 2-5/8" squares. *(3) 8-1/4" x WOF strips. Sub-cut (12) 8-1/4" squares; cut 2x diagonally. (H1)  Oxidized Copper 39305-68 (I) 1/3 yard *(6) 1-1/2" x WOF strips. 39303-68 (J) 5/8 yard *(5) 1-1/2" x WOF strips. *(3) 2-1/2" x WOF strips. Sub-cut (48) 2-1/2" squares. *(3) 4-3/4" x WOF strips. Sub-cut: - (14) 4-3/4" squares; cut (12) squares 2x diagonally. (K1) - (4) 2-1/4" squares (4) 2-5/8" squares. *(6) 1" x WOF strips for border 2.                                                                                                                                                                                                                                                                                                                                                                                                                                                                                                                                                                                                                                                                                                                                                                                                                                                                                                                                                                                                                                                                                                                                                                                                                                                                                                                                                                            | 39300-49 (F)     | 5/8 yard    |                                                                                |  |
| 39302-79 (G) 2/3 yard *(1) 4" x WOF strip. Sub-cut (4) 4" squares. *(2) 8-1/4" x WOF strips. Sub-cut (6) 8-1/4" squares; cut 2x diagonally. (G1)  39306-78 (H) 1-3/8 yards *(8) 1-1/2" x WOF strips. *(1) 4-3/4" x WOF strip. Sub-cut (2) 4-3/4" squares, (4) 2-1/4" squares, and (4) 2-5/8" squares. *(3) 8-1/4" x WOF strips. Sub-cut (12) 8-1/4" squares; cut 2x diagonally. (H1)  Oxidized Copper 39305-68 (I) 1/3 yard *(6) 1-1/2" x WOF strips.  39303-68 (J) 5/8 yard *(5) 1-1/2" x WOF strips. *(3) 2-1/2" x WOF strips. Sub-cut (48) 2-1/2" squares.  8asics 3956-100 (K) 2/3 yard *(3) 4-3/4" x WOF strips. Sub-cut: - (14) 4-3/4" squares; cut (12) squares 2x diagonally. (K1) - (4) 2-1/4" squares (4) 2-5/8" squares. *(6) 1" x WOF strips for border 2.                                                                                                                                                                                                                                                                                                                                                                                                                                                                                                                                                                                                                                                                                                                                                                                                                                                                                                                                                                                                                                                                                                                                                                                                                                                                                                                                                         |                  |             | *(3) 2-1/2" x WOF strips. Sub-cut (48) 2-1/2" squares.                         |  |
| *(2) 8-1/4" x WOF strips. Sub-cut (6) 8-1/4" squares; cut 2x diagonally. (G1)                                                                                                                                                                                                                                                                                                                                                                                                                                                                                                                                                                                                                                                                                                                                                                                                                                                                                                                                                                                                                                                                                                                                                                                                                                                                                                                                                                                                                                                                                                                                                                                                                                                                                                                                                                                                                                                                                                                                                                                                                                                  |                  |             |                                                                                |  |
| 39306-78 (H) 1-3/8 yards *(8) 1-1/2" x WOF strips. *(1) 4-3/4" x WOF strip. Sub-cut (2) 4-3/4" squares, (4) 2-1/4" squares, and (4) 2-5/8" squares. *(3) 8-1/4" x WOF strips. Sub-cut (12) 8-1/4" squares; cut 2x diagonally. (H1)  Oxidized Copper 39305-68 (I) 1/3 yard *(6) 1-1/2" x WOF strips. 39303-68 (J) 5/8 yard *(5) 1-1/2" x WOF strips. *(3) 2-1/2" x WOF strips. Sub-cut (48) 2-1/2" squares.  Basics 3956-100 (K) 2/3 yard *(3) 4-3/4" x WOF strips. Sub-cut: - (14) 4-3/4" squares; cut (12) squares 2x diagonally. (K1) - (4) 2-1/4" squares (4) 2-5/8" squares. *(6) 1" x WOF strips for border 2.                                                                                                                                                                                                                                                                                                                                                                                                                                                                                                                                                                                                                                                                                                                                                                                                                                                                                                                                                                                                                                                                                                                                                                                                                                                                                                                                                                                                                                                                                                            | 39302-79 (G)     | 2/3 yard    |                                                                                |  |
| *(1) 4-3/4" x WOF strip. Sub-cut (2) 4-3/4" squares, (4) 2-1/4" squares, and (4) 2-5/8" squares.  *(3) 8-1/4" x WOF strips. Sub-cut (12) 8-1/4" squares; cut 2x diagonally. (H1)  Oxidized Copper 39305-68 (I) 1/3 yard *(6) 1-1/2" x WOF strips.  39303-68 (J) 5/8 yard *(5) 1-1/2" x WOF strips.  *(3) 2-1/2" x WOF strips. Sub-cut (48) 2-1/2" squares.  Basics 3956-100 (K) 2/3 yard *(3) 4-3/4" x WOF strips. Sub-cut: - (14) 4-3/4" squares; cut (12) squares 2x diagonally. (K1) - (4) 2-1/4" squares (4) 2-5/8" squares. *(6) 1" x WOF strips for border 2.                                                                                                                                                                                                                                                                                                                                                                                                                                                                                                                                                                                                                                                                                                                                                                                                                                                                                                                                                                                                                                                                                                                                                                                                                                                                                                                                                                                                                                                                                                                                                            |                  |             |                                                                                |  |
| 2-5/8" squares.                                                                                                                                                                                                                                                                                                                                                                                                                                                                                                                                                                                                                                                                                                                                                                                                                                                                                                                                                                                                                                                                                                                                                                                                                                                                                                                                                                                                                                                                                                                                                                                                                                                                                                                                                                                                                                                                                                                                                                                                                                                                                                                | 39306-78 (H)     | 1-3/8 yards |                                                                                |  |
| *(3) 8-1/4" x WOF strips. Sub-cut (12) 8-1/4" squares; cut 2x diagonally. (H1)  Oxidized Copper 39305-68 (I) 1/3 yard *(6) 1-1/2" x WOF strips.  39303-68 (J) 5/8 yard *(5) 1-1/2" x WOF strips.  *(3) 2-1/2" x WOF strips. Sub-cut (48) 2-1/2" squares.  Basics 3956-100 (K) 2/3 yard *(3) 4-3/4" x WOF strips. Sub-cut: - (14) 4-3/4" squares; cut (12) squares 2x diagonally. (K1) - (4) 2-1/4" squares (4) 2-5/8" squares. *(6) 1" x WOF strips for border 2.                                                                                                                                                                                                                                                                                                                                                                                                                                                                                                                                                                                                                                                                                                                                                                                                                                                                                                                                                                                                                                                                                                                                                                                                                                                                                                                                                                                                                                                                                                                                                                                                                                                              |                  |             |                                                                                |  |
| Oxidized Copper 39305-68 (I) 1/3 yard *(6) 1-1/2" x WOF strips.  39303-68 (J) 5/8 yard *(5) 1-1/2" x WOF strips.  *(3) 2-1/2" x WOF strips. Sub-cut (48) 2-1/2" squares.  Basics 3956-100 (K) 2/3 yard *(3) 4-3/4" x WOF strips. Sub-cut: - (14) 4-3/4" squares; cut (12) squares 2x diagonally. (K1) - (4) 2-1/4" squares (4) 2-5/8" squares. *(6) 1" x WOF strips for border 2.                                                                                                                                                                                                                                                                                                                                                                                                                                                                                                                                                                                                                                                                                                                                                                                                                                                                                                                                                                                                                                                                                                                                                                                                                                                                                                                                                                                                                                                                                                                                                                                                                                                                                                                                              |                  |             |                                                                                |  |
| Copper 39305-68 (I) 1/3 yard *(6) 1-1/2" x WOF strips.  39303-68 (J) 5/8 yard *(5) 1-1/2" x WOF strips.  *(3) 2-1/2" x WOF strips. Sub-cut (48) 2-1/2" squares.  Basics 3956-100 (K) 2/3 yard *(3) 4-3/4" x WOF strips. Sub-cut: - (14) 4-3/4" squares; cut (12) squares 2x diagonally. (K1) - (4) 2-1/4" squares (4) 2-5/8" squares. *(6) 1" x WOF strips for border 2.                                                                                                                                                                                                                                                                                                                                                                                                                                                                                                                                                                                                                                                                                                                                                                                                                                                                                                                                                                                                                                                                                                                                                                                                                                                                                                                                                                                                                                                                                                                                                                                                                                                                                                                                                       |                  |             | *(3) 8-1/4" x WOF strips. Sub-cut (12) 8-1/4" squares; cut 2x diagonally. (H1) |  |
| 39305-68 (I)                                                                                                                                                                                                                                                                                                                                                                                                                                                                                                                                                                                                                                                                                                                                                                                                                                                                                                                                                                                                                                                                                                                                                                                                                                                                                                                                                                                                                                                                                                                                                                                                                                                                                                                                                                                                                                                                                                                                                                                                                                                                                                                   | l                |             |                                                                                |  |
| 39303-68 (J)  5/8 yard  *(5) 1-1/2" x WOF strips.  *(3) 2-1/2" x WOF strips. Sub-cut (48) 2-1/2" squares.  Basics  3956-100 (K)  2/3 yard  *(3) 4-3/4" x WOF strips. Sub-cut:  - (14) 4-3/4" squares; cut (12) squares 2x diagonally. (K1)  - (4) 2-1/4" squares.  - (4) 2-5/8" squares.  *(6) 1" x WOF strips for border 2.                                                                                                                                                                                                                                                                                                                                                                                                                                                                                                                                                                                                                                                                                                                                                                                                                                                                                                                                                                                                                                                                                                                                                                                                                                                                                                                                                                                                                                                                                                                                                                                                                                                                                                                                                                                                   | 1 1              | 1/2 yard    | *(6) 1 1/2" v MOE strips                                                       |  |
| *(3) 2-1/2" x WOF strips. Sub-cut (48) 2-1/2" squares.  Basics 3956-100 (K) 2/3 yard *(3) 4-3/4" x WOF strips. Sub-cut: - (14) 4-3/4" squares; cut (12) squares 2x diagonally. (K1) - (4) 2-1/4" squares (4) 2-5/8" squares. *(6) 1" x WOF strips for border 2.                                                                                                                                                                                                                                                                                                                                                                                                                                                                                                                                                                                                                                                                                                                                                                                                                                                                                                                                                                                                                                                                                                                                                                                                                                                                                                                                                                                                                                                                                                                                                                                                                                                                                                                                                                                                                                                                |                  | . ,         |                                                                                |  |
| Basics 3956-100 (K) 2/3 yard *(3) 4-3/4" x WOF strips. Sub-cut: - (14) 4-3/4" squares; cut (12) squares 2x diagonally. (K1) - (4) 2-1/4" squares (4) 2-5/8" squares. *(6) 1" x WOF strips for border 2.                                                                                                                                                                                                                                                                                                                                                                                                                                                                                                                                                                                                                                                                                                                                                                                                                                                                                                                                                                                                                                                                                                                                                                                                                                                                                                                                                                                                                                                                                                                                                                                                                                                                                                                                                                                                                                                                                                                        | 39303-08 (J)     | 5/8 yaru    | ` ` ' ' '                                                                      |  |
| 3956-100 (K)  2/3 yard  *(3) 4-3/4" x WOF strips. Sub-cut: - (14) 4-3/4" squares; cut (12) squares 2x diagonally. (K1) - (4) 2-1/4" squares (4) 2-5/8" squares. *(6) 1" x WOF strips for border 2.                                                                                                                                                                                                                                                                                                                                                                                                                                                                                                                                                                                                                                                                                                                                                                                                                                                                                                                                                                                                                                                                                                                                                                                                                                                                                                                                                                                                                                                                                                                                                                                                                                                                                                                                                                                                                                                                                                                             | Pasies           |             | (3) 2-1/2 × vvOi strips. sub-cut (40) 2-1/2 squares.                           |  |
| - (14) 4-3/4" squares; cut <b>(12)</b> squares 2x diagonally. (K1) - (4) 2-1/4" squares (4) 2-5/8" squares. *(6) 1" x WOF strips for border 2.                                                                                                                                                                                                                                                                                                                                                                                                                                                                                                                                                                                                                                                                                                                                                                                                                                                                                                                                                                                                                                                                                                                                                                                                                                                                                                                                                                                                                                                                                                                                                                                                                                                                                                                                                                                                                                                                                                                                                                                 |                  | 2/3 yard    | *(3) 1-3/1" v WOE strips Sub-cut                                               |  |
| - (4) 2-1/4" squares.<br>- (4) 2-5/8" squares.<br>*(6) 1" x WOF strips for border 2.                                                                                                                                                                                                                                                                                                                                                                                                                                                                                                                                                                                                                                                                                                                                                                                                                                                                                                                                                                                                                                                                                                                                                                                                                                                                                                                                                                                                                                                                                                                                                                                                                                                                                                                                                                                                                                                                                                                                                                                                                                           | 2330,100 (K)     | 2/3 yaru    |                                                                                |  |
| - (4) 2-5/8" squares.<br>*(6) 1" x WOF strips for border 2.                                                                                                                                                                                                                                                                                                                                                                                                                                                                                                                                                                                                                                                                                                                                                                                                                                                                                                                                                                                                                                                                                                                                                                                                                                                                                                                                                                                                                                                                                                                                                                                                                                                                                                                                                                                                                                                                                                                                                                                                                                                                    |                  |             |                                                                                |  |
| *(6) 1" x WOF strips for border 2.                                                                                                                                                                                                                                                                                                                                                                                                                                                                                                                                                                                                                                                                                                                                                                                                                                                                                                                                                                                                                                                                                                                                                                                                                                                                                                                                                                                                                                                                                                                                                                                                                                                                                                                                                                                                                                                                                                                                                                                                                                                                                             |                  |             |                                                                                |  |
|                                                                                                                                                                                                                                                                                                                                                                                                                                                                                                                                                                                                                                                                                                                                                                                                                                                                                                                                                                                                                                                                                                                                                                                                                                                                                                                                                                                                                                                                                                                                                                                                                                                                                                                                                                                                                                                                                                                                                                                                                                                                                                                                |                  |             |                                                                                |  |
|                                                                                                                                                                                                                                                                                                                                                                                                                                                                                                                                                                                                                                                                                                                                                                                                                                                                                                                                                                                                                                                                                                                                                                                                                                                                                                                                                                                                                                                                                                                                                                                                                                                                                                                                                                                                                                                                                                                                                                                                                                                                                                                                | Backing: 4 yards | Batti       | · · ·                                                                          |  |