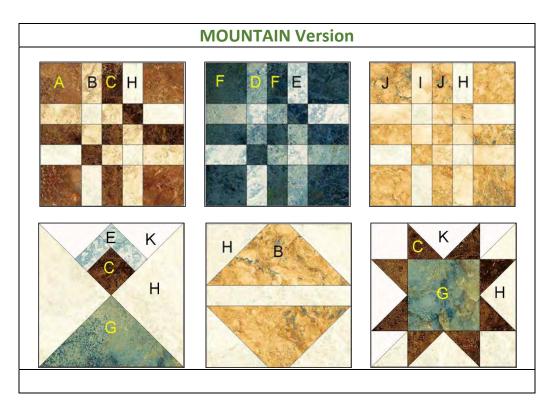

#### LAP SIZE - 61" x 61"

| Fabric   Vardage   Cutting Instructions                                                                                                                                                                                                                                                                                                                                                                                                                                                                                                                                                                                                                                                                                                                                                                                                                                                                                                                                                                                                                                                                                                                                                                                                                                                                                                                                                                                                                                                                                                                                                                                                                                                                                                                                                                                                                                                                                                                                                                                                                                                                                        | MOUNTAIN Version |             |                                                                                |  |
|--------------------------------------------------------------------------------------------------------------------------------------------------------------------------------------------------------------------------------------------------------------------------------------------------------------------------------------------------------------------------------------------------------------------------------------------------------------------------------------------------------------------------------------------------------------------------------------------------------------------------------------------------------------------------------------------------------------------------------------------------------------------------------------------------------------------------------------------------------------------------------------------------------------------------------------------------------------------------------------------------------------------------------------------------------------------------------------------------------------------------------------------------------------------------------------------------------------------------------------------------------------------------------------------------------------------------------------------------------------------------------------------------------------------------------------------------------------------------------------------------------------------------------------------------------------------------------------------------------------------------------------------------------------------------------------------------------------------------------------------------------------------------------------------------------------------------------------------------------------------------------------------------------------------------------------------------------------------------------------------------------------------------------------------------------------------------------------------------------------------------------|------------------|-------------|--------------------------------------------------------------------------------|--|
| Iron Ore   39302-37 (A)   1/3 yard   *(3) 2-1/2" x WOF strips. Sub-cut (48) 2-1/2" squares.   *(6) 1-1/2" x WOF strips for border 3.   *(6) 1-1/2" x WOF strips for border 3.   *(6) 1-1/2" x WOF strips.   *(6) 1-1/2" x WOF strips.   *(6) 1-1/2" x WOF strips. Sub-cut (24) 2-1/8" squares.   *(2) 2-5/8" x WOF strips. Sub-cut (16) 2-5/8" squares.   *(6) 1-1/2" x WOF strips for border 4.   *(7) 2-1/2" x WOF strips for border 2.   *(8) 2-1/2" x WOF strips for border 2.   *(8) 2-1/2" x WOF strips for border 2.   *(8) 2-1/2" x WOF strips for border 2.   *(1) 4-3/4" x WOF strips for border 2.   *(1) 4-3/4" x WOF strips for border 2.   *(1) 4-3/4" x WOF strips for border 2.   *(8) 2-1/4" x WOF strips for border 2.   *(8) 2-1/2" x WOF strips for border 2.   *(8) 2-1/2" x WOF strips for border 2.   *(9) 2-1/4" squares for the form for border 2.   *(9) 2-1/4" squares for the form for border 2.   *(1) 4-3/4" x WOF strips for border 2.   *   | Fabric           | Yardage     |                                                                                |  |
| 39302-37 (A)                                                                                                                                                                                                                                                                                                                                                                                                                                                                                                                                                                                                                                                                                                                                                                                                                                                                                                                                                                                                                                                                                                                                                                                                                                                                                                                                                                                                                                                                                                                                                                                                                                                                                                                                                                                                                                                                                                                                                                                                                                                                                                                   | Iron Ore         |             | Š                                                                              |  |
| 1-3/8 yards      |                  | 1/3 yard    | *(3) 2-1/2" x WOF strips. Sub-cut (48) 2-1/2" squares.                         |  |
| 39300-37 (C)   1-3/8 yards   *(5) 1-1/2" x WOF strips.                                                                                                                                                                                                                                                                                                                                                                                                                                                                                                                                                                                                                                                                                                                                                                                                                                                                                                                                                                                                                                                                                                                                                                                                                                                                                                                                                                                                                                                                                                                                                                                                                                                                                                                                                                                                                                                                                                                                                                                                                                                                         | 39304-36 (B)     | 5/8 yard    | *(6) 1-1/2" x WOF strips.                                                      |  |
| #(2) 2-1/8" x WOF strips. Sub-cut (24) 2-1/8" squares.  *(2) 2-5/8" x WOF strips. Sub-cut (16) 2-5/8" squares.  *(6) 1-1/2" x WOF strips for border 4.  *(7) 2-1/2" x WOF strips for binding.  ### Blue Planet 39300-48 (D)  ### 1/3 yard  ### (6) 1-1/2" x WOF strips  ### 1/2 yard  ### (4) 1-1/2" x WOF strips.  ### 39300-49 (F)  ### 39300-49 (F)  ### 39300-49 (F)  ### 5/8 yard  ### 1/3 yard  ### 1/3 yard  ### 1/3 yard  ### 2/3 yard  ### 1/3 yard  #### 1/3 yard  ### 1/3 yard  #### 1/3 yard  ##### 1/3 yard  #### 1/3 yard  #### 1/3 yard  #### 1/3 yard  #### 1/3 yar |                  |             | *(6) 1-1/2" x WOF strips for border 3.                                         |  |
| #(2) 2-5/8" x WOF strips. Sub-cut (16) 2-5/8" squares. #(6) 1-1/2" x WOF strips for border 4. #(7) 2-1/2" x WOF strips for border 4. #(7) 2-1/2" x WOF strips for binding.  Blue Planet 39300-48 (D) 1/3 yard #(6) 1-1/2" x WOF strips.  1/2 yard #(4) 1-1/2" x WOF strips.  1/2 yard #(1) 2-1/8" x WOF strips. Sub-cut (24) 1-3/8" x 2-1/8" strips. #(1) 2-1/8" x WOF strip. Sub-cut (24) 1-3/8" x 3" strips.  39300-49 (F) 5/8 yard #(5) 1-1/2" x WOF strips. Sub-cut (48) 2-1/2" squares.  Robin's Egg 39302-79 (G) 2/3 yard #(1) 4" x WOF strips. Sub-cut (48) 2-1/2" squares.  #(2) 8-1/4" x WOF strips. Sub-cut (6) 8-1/4" squares; cut 2x diagonally. (G1)  39306-78 (H) 1-3/8 yards #(8) 1-1/2" x WOF strips. Sub-cut (2) 4-3/4" squares, (4) 2-1/4" squares, and (4) 2-5/8" squares.  #(3) 8-1/4" x WOF strips. Sub-cut (12) 8-1/4" squares; cut 2x diagonally. (H1)  Oxidized Copper 39305-68 (I) 1/3 yard #(6) 1-1/2" x WOF strips.  *(5) 1-1/2" x WOF strips. Sub-cut (48) 2-1/2" squares; cut 2x diagonally. (H1)  Oxidized Copper 39303-68 (I) 5/8 yard *(6) 1-1/2" x WOF strips. Sub-cut (48) 2-1/2" squares.  *(3) 2-1/2" x WOF strips. Sub-cut (48) 2-1/2" squares.  8asics 3936-100 (K) 2/3 yard *(3) 4-3/4" x WOF strips. Sub-cut: - (14) 4-3/4" squares; cut (12) squares 2x diagonally. (K1) - (4) 2-1/4" squares (4) 2-5/8" squares (4) 2-5/8" squares (4) 2-5/8" squares (4) 2-5/8" squares (6) 1" x WOF strips for border 2.                                                                                                                                                                                                                                                                                                                                                                                                                                                                                                                                                                                                                                                                           | 39300-37 (C)     | 1-3/8 yards |                                                                                |  |
| #(6) 1-1/2" x WOF strips for border 4.  *(7) 2-1/2" x WOF strips for binding.  Blue Planet 39300-48 (D)  1/3 yard  *(6) 1-1/2" x WOF strips.  39304-48 (E)  1/2 yard  *(4) 1-1/2" x WOF strips.  *(1) 2-1/8" x WOF strips.  *(1) 2-1/8" x WOF strip. Sub-cut (24) 1-3/8" x 2-1/8" strips.  *(1) 3" x WOF strip. Sub-cut (24) 1-3/8" x 3" strips.  *(3) 2-1/2" x WOF strips. Sub-cut (48) 2-1/2" squares.  Robin's Egg 39302-79 (G)  2/3 yard  *(1) 4" x WOF strips. Sub-cut (48) 2-1/2" squares.  *(2) 8-1/4" x WOF strips. Sub-cut (6) 8-1/4" squares; cut 2x diagonally. (G1)  39306-78 (H)  1-3/8 yards  *(8) 1-1/2" x WOF strips. Sub-cut (2) 4-3/4" squares; cut 2x diagonally. (G1)  2-5/8" squares.  *(1) 4-3/4" x WOF strips. Sub-cut (12) 8-1/4" squares; cut 2x diagonally. (H1)  Oxidized  Copper 39305-68 (I)  1/3 yard  *(6) 1-1/2" x WOF strips.  *(5) 1-1/2" x WOF strips.  *(3) 2-1/2" x WOF strips.  *(3) 2-1/2" x WOF strips.  *(3) 2-1/2" x WOF strips.  *(4) 2-1/4" squares; cut (48) 2-1/2" squares.  *(3) 2-1/2" x WOF strips. Sub-cut (48) 2-1/2" squares.  Basics 3956-100 (K)  2/3 yard  *(3) 4-3/4" x WOF strips. Sub-cut:  -(14) 4-3/4" squares; cut (12) squares 2x diagonally. (K1)  -(4) 2-1/4" squares.  *(4) 2-5/8" squares.  *(6) 1" x WOF strips for border 2.                                                                                                                                                                                                                                                                                                                                                                                                                                                                                                                                                                                                                                                                                                                                                                                                                               |                  |             | *(2) 2-1/8" x WOF strips. Sub-cut (24) 2-1/8" squares.                         |  |
| Blue Planet 39300-48 (D) 1/3 yard *(6) 1-1/2" x WOF strips.  39304-48 (E) 1/2 yard *(4) 1-1/2" x WOF strips. *(1) 2-1/8" x WOF strips. Sub-cut (24) 1-3/8" x 2-1/8" strips. *(1) 2-1/8" x WOF strip. Sub-cut (24) 1-3/8" x 3" strips. *(1) 3" x WOF strip. Sub-cut (24) 1-3/8" x 3" strips.  39300-49 (F) 5/8 yard *(5) 1-1/2" x WOF strips. *(3) 2-1/2" x WOF strips. Sub-cut (48) 2-1/2" squares.  Robin's Egg 39302-79 (G) 2/3 yard *(1) 4" x WOF strip. Sub-cut (4) 4" squares. *(2) 8-1/4" x WOF strips. Sub-cut (6) 8-1/4" squares; cut 2x diagonally. (G1)  39306-78 (H) 1-3/8 yards *(8) 1-1/2" x WOF strips. Sub-cut (2) 4-3/4" squares; cut 2x diagonally. (H1) 2-5/8" squares. *(3) 8-1/4" x WOF strips. Sub-cut (12) 8-1/4" squares; cut 2x diagonally. (H1)  Oxidized Copper 39305-68 (I) 1/3 yard *(6) 1-1/2" x WOF strips. *(3) 2-1/2" x WOF strips. *(4) 2-1/2" squares. *(3) 2-1/2" x WOF strips. Sub-cut (48) 2-1/2" squares.  Basics 3956-100 (K) 2/3 yard *(3) 4-3/4" x WOF strips. Sub-cut: - (14) 4-3/4" squares; cut (12) squares 2x diagonally. (K1) - (4) 2-1/4" squares (4) 2-5/8" squares (4) 2-5/8" squares (4) 2-5/8" squares (6) 1" x WOF strips for border 2.                                                                                                                                                                                                                                                                                                                                                                                                                                                                                                                                                                                                                                                                                                                                                                                                                           |                  |             |                                                                                |  |
| Blue Planet 39300-48 (D) 1/3 yard *(6) 1-1/2" x WOF strips.  39304-48 (E) 1/2 yard *(4) 1-1/2" x WOF strips.  *(1) 2-1/8" x WOF strips. Sub-cut (24) 1-3/8" x 2-1/8" strips.  *(1) 3" x WOF strip. Sub-cut (24) 1-3/8" x 3" strips.  39300-49 (F) 5/8 yard *(5) 1-1/2" x WOF strips. Sub-cut (48) 2-1/2" squares.  Robin's Egg 39302-79 (G) 2/3 yard *(1) 4" x WOF strips. Sub-cut (4) 4" squares.  *(2) 8-1/4" x WOF strips. Sub-cut (6) 8-1/4" squares; cut 2x diagonally. (G1)  39306-78 (H) 1-3/8 yards *(8) 1-1/2" x WOF strips. Sub-cut (2) 4-3/4" squares; cut 2x diagonally. (G1)  Oxidized Copper 39305-68 (I) 1/3 yard *(6) 1-1/2" x WOF strips. Sub-cut (12) 8-1/4" squares; cut 2x diagonally. (H1)  Oxidized Copper 39303-68 (J) 5/8 yard *(5) 1-1/2" x WOF strips.  *(3) 2-1/2" x WOF strips. Sub-cut (48) 2-1/2" squares.  *(3) 2-1/2" x WOF strips. Sub-cut (48) 2-1/2" squares.  *(3) 2-1/2" x WOF strips. Sub-cut (48) 2-1/2" squares.  *(4) 2-1/4" squares: -(4) 2-1/4" squares: -(4) 2-5/8" |                  |             | · · · · · · · · · · · · · · · · · · ·                                          |  |
| 39300-48 (D)                                                                                                                                                                                                                                                                                                                                                                                                                                                                                                                                                                                                                                                                                                                                                                                                                                                                                                                                                                                                                                                                                                                                                                                                                                                                                                                                                                                                                                                                                                                                                                                                                                                                                                                                                                                                                                                                                                                                                                                                                                                                                                                   |                  |             | *(7) 2-1/2" x WOF strips for binding.                                          |  |
| 39304-48 (E)                                                                                                                                                                                                                                                                                                                                                                                                                                                                                                                                                                                                                                                                                                                                                                                                                                                                                                                                                                                                                                                                                                                                                                                                                                                                                                                                                                                                                                                                                                                                                                                                                                                                                                                                                                                                                                                                                                                                                                                                                                                                                                                   |                  |             |                                                                                |  |
| *(1) 2-1/8" x WOF strip. Sub-cut (24) 1-3/8" x 2-1/8" strips.  *(1) 3" x WOF strip. Sub-cut (24) 1-3/8" x 3" strips.  39300-49 (F) 5/8 yard *(5) 1-1/2" x WOF strips.  *(3) 2-1/2" x WOF strips. Sub-cut (48) 2-1/2" squares.  Robin's Egg 39302-79 (G) 2/3 yard *(1) 4" x WOF strip. Sub-cut (4) 4" squares.  *(2) 8-1/4" x WOF strips. Sub-cut (6) 8-1/4" squares; cut 2x diagonally. (G1)  39306-78 (H) 1-3/8 yards *(8) 1-1/2" x WOF strips.  *(1) 4-3/4" x WOF strips. Sub-cut (2) 4-3/4" squares, (4) 2-1/4" squares, and (4) 2-5/8" squares.  *(3) 8-1/4" x WOF strips. Sub-cut (12) 8-1/4" squares; cut 2x diagonally. (H1)  Oxidized Copper 39305-68 (I) 1/3 yard *(6) 1-1/2" x WOF strips.  *(3) 2-1/2" x WOF strips.  *(3) 2-1/2" x WOF strips. Sub-cut (48) 2-1/2" squares.  Basics 3956-100 (K) 2/3 yard *(3) 4-3/4" x WOF strips. Sub-cut:  - (14) 4-3/4" squares; cut (12) squares 2x diagonally. (K1)  - (4) 2-1/4" squares.  - (4) 2-5/8" squares.  *(6) 1" x WOF strips for border 2.                                                                                                                                                                                                                                                                                                                                                                                                                                                                                                                                                                                                                                                                                                                                                                                                                                                                                                                                                                                                                                                                                                                        | 39300-48 (D)     |             |                                                                                |  |
| *(1) 3" x WOF strip. Sub-cut (24) 1-3/8" x 3" strips.                                                                                                                                                                                                                                                                                                                                                                                                                                                                                                                                                                                                                                                                                                                                                                                                                                                                                                                                                                                                                                                                                                                                                                                                                                                                                                                                                                                                                                                                                                                                                                                                                                                                                                                                                                                                                                                                                                                                                                                                                                                                          | 39304-48 (E)     | 1/2 yard    |                                                                                |  |
| 39300-49 (F)                                                                                                                                                                                                                                                                                                                                                                                                                                                                                                                                                                                                                                                                                                                                                                                                                                                                                                                                                                                                                                                                                                                                                                                                                                                                                                                                                                                                                                                                                                                                                                                                                                                                                                                                                                                                                                                                                                                                                                                                                                                                                                                   |                  |             |                                                                                |  |
| Robin's Egg 39302-79 (G)       2/3 yard       *(1) 4" x WOF strips. Sub-cut (4) 4" squares.         39302-79 (G)       2/3 yard       *(1) 4" x WOF strips. Sub-cut (6) 8-1/4" squares; cut 2x diagonally. (G1)         39306-78 (H)       1-3/8 yards       *(8) 1-1/2" x WOF strips. Sub-cut (2) 4-3/4" squares; cut 2x diagonally. (G1)         39306-78 (H)       1-3/8 yards       *(8) 1-1/2" x WOF strips. Sub-cut (2) 4-3/4" squares, (4) 2-1/4" squares, and (4) 2-5/8" squares.         Copper 39305-68 (I)       1/3 yard       *(6) 1-1/2" x WOF strips. Sub-cut (12) 8-1/4" squares; cut 2x diagonally. (H1)         39303-68 (J)       5/8 yard       *(5) 1-1/2" x WOF strips. Sub-cut (48) 2-1/2" squares.         Basics 3956-100 (K)       2/3 yard       *(3) 4-3/4" x WOF strips. Sub-cut: (-14) 4-3/4" squares; cut (12) squares 2x diagonally. (K1) (-14) 2-1/4" squares. (-14) 2-1/4" squares. (-14) 2-5/8" squares. (-14) 2-5/8                                                                                                                                                                                                                                                                                                                          |                  |             |                                                                                |  |
| Robin's Egg 39302-79 (G) 2/3 yard *(1) 4" x WOF strip. Sub-cut (4) 4" squares. *(2) 8-1/4" x WOF strips. Sub-cut (6) 8-1/4" squares; cut 2x diagonally. (G1)  39306-78 (H) 1-3/8 yards *(8) 1-1/2" x WOF strips. *(1) 4-3/4" x WOF strip. Sub-cut (2) 4-3/4" squares, (4) 2-1/4" squares, and (4) 2-5/8" squares. *(3) 8-1/4" x WOF strips. Sub-cut (12) 8-1/4" squares; cut 2x diagonally. (H1)  Oxidized Copper 39305-68 (I) 1/3 yard *(6) 1-1/2" x WOF strips. 39303-68 (J) 5/8 yard *(5) 1-1/2" x WOF strips. *(3) 2-1/2" x WOF strips. Sub-cut (48) 2-1/2" squares. *(3) 4-3/4" x WOF strips. Sub-cut: - (14) 4-3/4" squares; cut (12) squares 2x diagonally. (K1) - (4) 2-1/4" squares (4) 2-5/8" squares. *(6) 1" x WOF strips for border 2.                                                                                                                                                                                                                                                                                                                                                                                                                                                                                                                                                                                                                                                                                                                                                                                                                                                                                                                                                                                                                                                                                                                                                                                                                                                                                                                                                                            | 39300-49 (F)     | 5/8 yard    |                                                                                |  |
| 39302-79 (G) 2/3 yard *(1) 4" x WOF strip. Sub-cut (4) 4" squares. *(2) 8-1/4" x WOF strips. Sub-cut (6) 8-1/4" squares; cut 2x diagonally. (G1)  39306-78 (H) 1-3/8 yards *(8) 1-1/2" x WOF strips. *(1) 4-3/4" x WOF strip. Sub-cut (2) 4-3/4" squares, (4) 2-1/4" squares, and (4) 2-5/8" squares. *(3) 8-1/4" x WOF strips. Sub-cut (12) 8-1/4" squares; cut 2x diagonally. (H1)  Oxidized Copper 39305-68 (I) 1/3 yard *(6) 1-1/2" x WOF strips.  39303-68 (J) 5/8 yard *(5) 1-1/2" x WOF strips. *(3) 2-1/2" x WOF strips. Sub-cut (48) 2-1/2" squares.  8asics 3956-100 (K) 2/3 yard *(3) 4-3/4" x WOF strips. Sub-cut: - (14) 4-3/4" squares; cut (12) squares 2x diagonally. (K1) - (4) 2-1/4" squares (4) 2-5/8" squares. *(6) 1" x WOF strips for border 2.                                                                                                                                                                                                                                                                                                                                                                                                                                                                                                                                                                                                                                                                                                                                                                                                                                                                                                                                                                                                                                                                                                                                                                                                                                                                                                                                                         |                  |             | *(3) 2-1/2" x WOF strips. Sub-cut (48) 2-1/2" squares.                         |  |
| *(2) 8-1/4" x WOF strips. Sub-cut (6) 8-1/4" squares; cut 2x diagonally. (G1)                                                                                                                                                                                                                                                                                                                                                                                                                                                                                                                                                                                                                                                                                                                                                                                                                                                                                                                                                                                                                                                                                                                                                                                                                                                                                                                                                                                                                                                                                                                                                                                                                                                                                                                                                                                                                                                                                                                                                                                                                                                  |                  |             |                                                                                |  |
| 39306-78 (H) 1-3/8 yards *(8) 1-1/2" x WOF strips. *(1) 4-3/4" x WOF strip. Sub-cut (2) 4-3/4" squares, (4) 2-1/4" squares, and (4) 2-5/8" squares. *(3) 8-1/4" x WOF strips. Sub-cut (12) 8-1/4" squares; cut 2x diagonally. (H1)  Oxidized Copper 39305-68 (I) 1/3 yard *(6) 1-1/2" x WOF strips. 39303-68 (J) 5/8 yard *(5) 1-1/2" x WOF strips. *(3) 2-1/2" x WOF strips. Sub-cut (48) 2-1/2" squares.  Basics 3956-100 (K) 2/3 yard *(3) 4-3/4" x WOF strips. Sub-cut: - (14) 4-3/4" squares; cut (12) squares 2x diagonally. (K1) - (4) 2-1/4" squares (4) 2-5/8" squares. *(6) 1" x WOF strips for border 2.                                                                                                                                                                                                                                                                                                                                                                                                                                                                                                                                                                                                                                                                                                                                                                                                                                                                                                                                                                                                                                                                                                                                                                                                                                                                                                                                                                                                                                                                                                            | 39302-79 (G)     | 2/3 yard    |                                                                                |  |
| *(1) 4-3/4" x WOF strip. Sub-cut (2) 4-3/4" squares, (4) 2-1/4" squares, and (4) 2-5/8" squares.  *(3) 8-1/4" x WOF strips. Sub-cut (12) 8-1/4" squares; cut 2x diagonally. (H1)  Oxidized Copper 39305-68 (I) 1/3 yard *(6) 1-1/2" x WOF strips.  39303-68 (J) 5/8 yard *(5) 1-1/2" x WOF strips.  *(3) 2-1/2" x WOF strips. Sub-cut (48) 2-1/2" squares.  Basics 3956-100 (K) 2/3 yard *(3) 4-3/4" x WOF strips. Sub-cut: - (14) 4-3/4" squares; cut (12) squares 2x diagonally. (K1) - (4) 2-1/4" squares (4) 2-5/8" squares. *(6) 1" x WOF strips for border 2.                                                                                                                                                                                                                                                                                                                                                                                                                                                                                                                                                                                                                                                                                                                                                                                                                                                                                                                                                                                                                                                                                                                                                                                                                                                                                                                                                                                                                                                                                                                                                            |                  |             |                                                                                |  |
| 2-5/8" squares.                                                                                                                                                                                                                                                                                                                                                                                                                                                                                                                                                                                                                                                                                                                                                                                                                                                                                                                                                                                                                                                                                                                                                                                                                                                                                                                                                                                                                                                                                                                                                                                                                                                                                                                                                                                                                                                                                                                                                                                                                                                                                                                | 39306-78 (H)     | 1-3/8 yards |                                                                                |  |
| *(3) 8-1/4" x WOF strips. Sub-cut (12) 8-1/4" squares; cut 2x diagonally. (H1)  Oxidized Copper 39305-68 (I) 1/3 yard *(6) 1-1/2" x WOF strips.  39303-68 (J) 5/8 yard *(5) 1-1/2" x WOF strips.  *(3) 2-1/2" x WOF strips. Sub-cut (48) 2-1/2" squares.  Basics 3956-100 (K) 2/3 yard *(3) 4-3/4" x WOF strips. Sub-cut: - (14) 4-3/4" squares; cut (12) squares 2x diagonally. (K1) - (4) 2-1/4" squares (4) 2-5/8" squares. *(6) 1" x WOF strips for border 2.                                                                                                                                                                                                                                                                                                                                                                                                                                                                                                                                                                                                                                                                                                                                                                                                                                                                                                                                                                                                                                                                                                                                                                                                                                                                                                                                                                                                                                                                                                                                                                                                                                                              |                  |             |                                                                                |  |
| Oxidized Copper 39305-68 (I) 1/3 yard *(6) 1-1/2" x WOF strips.  39303-68 (J) 5/8 yard *(5) 1-1/2" x WOF strips.  *(3) 2-1/2" x WOF strips. Sub-cut (48) 2-1/2" squares.  Basics 3956-100 (K) 2/3 yard *(3) 4-3/4" x WOF strips. Sub-cut: - (14) 4-3/4" squares; cut (12) squares 2x diagonally. (K1) - (4) 2-1/4" squares (4) 2-5/8" squares. *(6) 1" x WOF strips for border 2.                                                                                                                                                                                                                                                                                                                                                                                                                                                                                                                                                                                                                                                                                                                                                                                                                                                                                                                                                                                                                                                                                                                                                                                                                                                                                                                                                                                                                                                                                                                                                                                                                                                                                                                                              |                  |             |                                                                                |  |
| Copper 39305-68 (I) 1/3 yard *(6) 1-1/2" x WOF strips.  39303-68 (J) 5/8 yard *(5) 1-1/2" x WOF strips.  *(3) 2-1/2" x WOF strips. Sub-cut (48) 2-1/2" squares.  Basics 3956-100 (K) 2/3 yard *(3) 4-3/4" x WOF strips. Sub-cut: - (14) 4-3/4" squares; cut (12) squares 2x diagonally. (K1) - (4) 2-1/4" squares (4) 2-5/8" squares. *(6) 1" x WOF strips for border 2.                                                                                                                                                                                                                                                                                                                                                                                                                                                                                                                                                                                                                                                                                                                                                                                                                                                                                                                                                                                                                                                                                                                                                                                                                                                                                                                                                                                                                                                                                                                                                                                                                                                                                                                                                       |                  |             | *(3) 8-1/4" x WOF strips. Sub-cut (12) 8-1/4" squares; cut 2x diagonally. (H1) |  |
| 39305-68 (I)                                                                                                                                                                                                                                                                                                                                                                                                                                                                                                                                                                                                                                                                                                                                                                                                                                                                                                                                                                                                                                                                                                                                                                                                                                                                                                                                                                                                                                                                                                                                                                                                                                                                                                                                                                                                                                                                                                                                                                                                                                                                                                                   | l                |             |                                                                                |  |
| 39303-68 (J)  5/8 yard  *(5) 1-1/2" x WOF strips.  *(3) 2-1/2" x WOF strips. Sub-cut (48) 2-1/2" squares.  Basics  3956-100 (K)  2/3 yard  *(3) 4-3/4" x WOF strips. Sub-cut:  - (14) 4-3/4" squares; cut (12) squares 2x diagonally. (K1)  - (4) 2-1/4" squares.  - (4) 2-5/8" squares.  *(6) 1" x WOF strips for border 2.                                                                                                                                                                                                                                                                                                                                                                                                                                                                                                                                                                                                                                                                                                                                                                                                                                                                                                                                                                                                                                                                                                                                                                                                                                                                                                                                                                                                                                                                                                                                                                                                                                                                                                                                                                                                   | 1 1              | 1/2 yard    | *(6) 1 1/2" v MOE strips                                                       |  |
| *(3) 2-1/2" x WOF strips. Sub-cut (48) 2-1/2" squares.  Basics 3956-100 (K) 2/3 yard *(3) 4-3/4" x WOF strips. Sub-cut: - (14) 4-3/4" squares; cut (12) squares 2x diagonally. (K1) - (4) 2-1/4" squares (4) 2-5/8" squares. *(6) 1" x WOF strips for border 2.                                                                                                                                                                                                                                                                                                                                                                                                                                                                                                                                                                                                                                                                                                                                                                                                                                                                                                                                                                                                                                                                                                                                                                                                                                                                                                                                                                                                                                                                                                                                                                                                                                                                                                                                                                                                                                                                |                  | . ,         |                                                                                |  |
| Basics 3956-100 (K) 2/3 yard *(3) 4-3/4" x WOF strips. Sub-cut: - (14) 4-3/4" squares; cut (12) squares 2x diagonally. (K1) - (4) 2-1/4" squares (4) 2-5/8" squares. *(6) 1" x WOF strips for border 2.                                                                                                                                                                                                                                                                                                                                                                                                                                                                                                                                                                                                                                                                                                                                                                                                                                                                                                                                                                                                                                                                                                                                                                                                                                                                                                                                                                                                                                                                                                                                                                                                                                                                                                                                                                                                                                                                                                                        | 39303-08 (J)     | 5/8 yaru    | ` ` ' ' '                                                                      |  |
| 3956-100 (K)  2/3 yard  *(3) 4-3/4" x WOF strips. Sub-cut: - (14) 4-3/4" squares; cut (12) squares 2x diagonally. (K1) - (4) 2-1/4" squares (4) 2-5/8" squares. *(6) 1" x WOF strips for border 2.                                                                                                                                                                                                                                                                                                                                                                                                                                                                                                                                                                                                                                                                                                                                                                                                                                                                                                                                                                                                                                                                                                                                                                                                                                                                                                                                                                                                                                                                                                                                                                                                                                                                                                                                                                                                                                                                                                                             | Pasies           |             | (3) 2-1/2 × vvOi strips. sub-cut (40) 2-1/2 squares.                           |  |
| - (14) 4-3/4" squares; cut <b>(12)</b> squares 2x diagonally. (K1) - (4) 2-1/4" squares (4) 2-5/8" squares. *(6) 1" x WOF strips for border 2.                                                                                                                                                                                                                                                                                                                                                                                                                                                                                                                                                                                                                                                                                                                                                                                                                                                                                                                                                                                                                                                                                                                                                                                                                                                                                                                                                                                                                                                                                                                                                                                                                                                                                                                                                                                                                                                                                                                                                                                 |                  | 2/3 yard    | *(3) 1-3/1" v WOE strips Sub-cut                                               |  |
| - (4) 2-1/4" squares.<br>- (4) 2-5/8" squares.<br>*(6) 1" x WOF strips for border 2.                                                                                                                                                                                                                                                                                                                                                                                                                                                                                                                                                                                                                                                                                                                                                                                                                                                                                                                                                                                                                                                                                                                                                                                                                                                                                                                                                                                                                                                                                                                                                                                                                                                                                                                                                                                                                                                                                                                                                                                                                                           | 2330,100 (K)     | 2/3 yaru    |                                                                                |  |
| - (4) 2-5/8" squares.<br>*(6) 1" x WOF strips for border 2.                                                                                                                                                                                                                                                                                                                                                                                                                                                                                                                                                                                                                                                                                                                                                                                                                                                                                                                                                                                                                                                                                                                                                                                                                                                                                                                                                                                                                                                                                                                                                                                                                                                                                                                                                                                                                                                                                                                                                                                                                                                                    |                  |             |                                                                                |  |
| *(6) 1" x WOF strips for border 2.                                                                                                                                                                                                                                                                                                                                                                                                                                                                                                                                                                                                                                                                                                                                                                                                                                                                                                                                                                                                                                                                                                                                                                                                                                                                                                                                                                                                                                                                                                                                                                                                                                                                                                                                                                                                                                                                                                                                                                                                                                                                                             |                  |             |                                                                                |  |
|                                                                                                                                                                                                                                                                                                                                                                                                                                                                                                                                                                                                                                                                                                                                                                                                                                                                                                                                                                                                                                                                                                                                                                                                                                                                                                                                                                                                                                                                                                                                                                                                                                                                                                                                                                                                                                                                                                                                                                                                                                                                                                                                |                  |             |                                                                                |  |
|                                                                                                                                                                                                                                                                                                                                                                                                                                                                                                                                                                                                                                                                                                                                                                                                                                                                                                                                                                                                                                                                                                                                                                                                                                                                                                                                                                                                                                                                                                                                                                                                                                                                                                                                                                                                                                                                                                                                                                                                                                                                                                                                | Backing: 4 yards | Batti       | · · ·                                                                          |  |