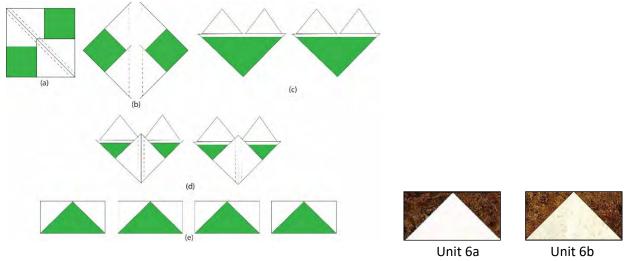

Fabric C squares. With right sides together, place two marked Fabric C squares on opposite corners of one 4-3/4" Fabric K square, making sure drawn lines are intersecting in the middle and noting that the corners of the small squares will overlap. Stitch ¼" on each side of the marked line (a), cut on the drawn line (b), and press each unit open (c). Place one more marked Fabric C square on the corner of each unit, stitch as before (d), and cut. Press the seams open (e) to make four 2-1/4" x 4" flying-geese units. Repeat with the remaining 2-5/8" Fabric C squares and the 4-3/4" Fabric K square to make a total of eight flying-geese units.

Repeat this step with the 2-5/8" Fabric C squares and the 4-3/4" Fabric H squares to make eight 2-1/4" x 4" flying-geese units. (*figure 6, next page*).



Figure 6 - Make 8 of each.

7. Draw a diagonal line on the wrong side of the 2-5/8" Fabric K squares. With right sides together, layer the marked Fabric K squares atop the 2-5/8" Fabric H squares. Stitch  $\frac{1}{4}$ " on each side of the marked line, cut on the drawn line, press each unit open with seams toward dark fabric, and trim dog ears (*figure 7*). Make a total of eight 2-1/4" half-square triangles (HST).



Figure 7 – Make 8.

8. Sew a Step 6 unit 6a to the left and a unit 6b to the right of the 4" Fabric G square. Press the seams toward the center. Repeat to make four centers. Noting patch orientation and placement, sew a 2-1/4" Fabric K square to the left end of a Step 6 unit 6a, and a Step 7 HST to the other end. Then, sew an HST to the left end of a Step 6 unit 6b and a 2-