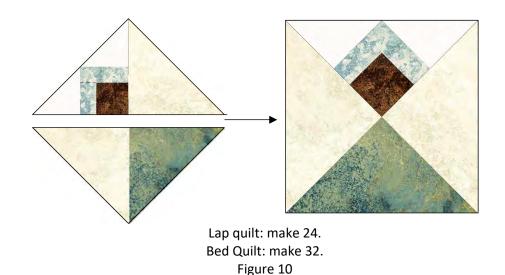

#### LAP SIZE - 61" x 61"

| Fabric   Vardage   Cutting Instructions                                                                                                                                                                                                                                                                                                                                                                                                                                                                                                                                                                                                                                                                                                                                                                                                                                                                                                                                                                                                                                                                                                                                                                                                                                                                                                                                                                                                                                                                                                                                                                                                                                                                                                                                                                                                                                                                                                                                                                                                                                                                                        | MOUNTAIN Version |             |                                                                                |  |
|--------------------------------------------------------------------------------------------------------------------------------------------------------------------------------------------------------------------------------------------------------------------------------------------------------------------------------------------------------------------------------------------------------------------------------------------------------------------------------------------------------------------------------------------------------------------------------------------------------------------------------------------------------------------------------------------------------------------------------------------------------------------------------------------------------------------------------------------------------------------------------------------------------------------------------------------------------------------------------------------------------------------------------------------------------------------------------------------------------------------------------------------------------------------------------------------------------------------------------------------------------------------------------------------------------------------------------------------------------------------------------------------------------------------------------------------------------------------------------------------------------------------------------------------------------------------------------------------------------------------------------------------------------------------------------------------------------------------------------------------------------------------------------------------------------------------------------------------------------------------------------------------------------------------------------------------------------------------------------------------------------------------------------------------------------------------------------------------------------------------------------|------------------|-------------|--------------------------------------------------------------------------------|--|
| Iron Ore   39302-37 (A)   1/3 yard   *(3) 2-1/2" x WOF strips. Sub-cut (48) 2-1/2" squares.   *(6) 1-1/2" x WOF strips for border 3.   *(6) 1-1/2" x WOF strips for border 3.   *(6) 1-1/2" x WOF strips.   *(6) 1-1/2" x WOF strips.   *(6) 1-1/2" x WOF strips. Sub-cut (24) 2-1/8" squares.   *(2) 2-5/8" x WOF strips. Sub-cut (16) 2-5/8" squares.   *(6) 1-1/2" x WOF strips for border 4.   *(7) 2-1/2" x WOF strips for border 2.   *(8) 2-1/2" x WOF strips for border 2.   *(8) 2-1/2" x WOF strips for border 2.   *(8) 2-1/2" x WOF strips for border 2.   *(1) 4-3/4" x WOF strips for border 2.   *(1) 4-3/4" x WOF strips for border 2.   *(1) 4-3/4" x WOF strips for border 2.   *(8) 2-1/4" x WOF strips for border 2.   *(8) 2-1/2" x WOF strips for border 2.   *(8) 2-1/2" x WOF strips for border 2.   *(9) 2-1/4" squares for the form for border 2.   *(9) 2-1/4" squares for the form for border 2.   *(1) 4-3/4" x WOF strips for border 2.   *   | Fabric           | Yardage     |                                                                                |  |
| 39302-37 (A)                                                                                                                                                                                                                                                                                                                                                                                                                                                                                                                                                                                                                                                                                                                                                                                                                                                                                                                                                                                                                                                                                                                                                                                                                                                                                                                                                                                                                                                                                                                                                                                                                                                                                                                                                                                                                                                                                                                                                                                                                                                                                                                   | Iron Ore         |             | Š                                                                              |  |
| 1-3/8 yards      |                  | 1/3 yard    | *(3) 2-1/2" x WOF strips. Sub-cut (48) 2-1/2" squares.                         |  |
| 39300-37 (C)   1-3/8 yards   *(5) 1-1/2" x WOF strips.                                                                                                                                                                                                                                                                                                                                                                                                                                                                                                                                                                                                                                                                                                                                                                                                                                                                                                                                                                                                                                                                                                                                                                                                                                                                                                                                                                                                                                                                                                                                                                                                                                                                                                                                                                                                                                                                                                                                                                                                                                                                         | 39304-36 (B)     | 5/8 yard    | *(6) 1-1/2" x WOF strips.                                                      |  |
| #(2) 2-1/8" x WOF strips. Sub-cut (24) 2-1/8" squares.  *(2) 2-5/8" x WOF strips. Sub-cut (16) 2-5/8" squares.  *(6) 1-1/2" x WOF strips for border 4.  *(7) 2-1/2" x WOF strips for binding.  ### Blue Planet 39300-48 (D)  ### 1/3 yard  ### (6) 1-1/2" x WOF strips  ### 1/2 yard  ### (4) 1-1/2" x WOF strips.  ### 39300-49 (F)  ### 39300-49 (F)  ### 39300-49 (F)  ### 5/8 yard  ### 1/3 yard  ### 1/3 yard  ### 1/3 yard  ### 2/3 yard  ### 1/3 yard  #### 1/3 yard  ### 1/3 yard  #### 1/3 yard  ##### 1/3 yard  #### 1/3 yard  #### 1/3 yard  #### 1/3 yard  #### 1/3 yar |                  |             | *(6) 1-1/2" x WOF strips for border 3.                                         |  |
| #(2) 2-5/8" x WOF strips. Sub-cut (16) 2-5/8" squares. #(6) 1-1/2" x WOF strips for border 4. #(7) 2-1/2" x WOF strips for border 4. #(7) 2-1/2" x WOF strips for binding.  Blue Planet 39300-48 (D) 1/3 yard #(6) 1-1/2" x WOF strips.  1/2 yard #(4) 1-1/2" x WOF strips.  1/2 yard #(1) 2-1/8" x WOF strips. Sub-cut (24) 1-3/8" x 2-1/8" strips. #(1) 2-1/8" x WOF strip. Sub-cut (24) 1-3/8" x 3" strips.  39300-49 (F) 5/8 yard #(5) 1-1/2" x WOF strips. Sub-cut (48) 2-1/2" squares.  Robin's Egg 39302-79 (G) 2/3 yard #(1) 4" x WOF strips. Sub-cut (48) 2-1/2" squares.  #(2) 8-1/4" x WOF strips. Sub-cut (6) 8-1/4" squares; cut 2x diagonally. (G1)  39306-78 (H) 1-3/8 yards #(8) 1-1/2" x WOF strips. Sub-cut (2) 4-3/4" squares, (4) 2-1/4" squares, and (4) 2-5/8" squares.  #(3) 8-1/4" x WOF strips. Sub-cut (12) 8-1/4" squares; cut 2x diagonally. (H1)  Oxidized Copper 39305-68 (I) 1/3 yard #(6) 1-1/2" x WOF strips.  *(5) 1-1/2" x WOF strips. Sub-cut (48) 2-1/2" squares; cut 2x diagonally. (H1)  Oxidized Copper 39303-68 (I) 5/8 yard *(6) 1-1/2" x WOF strips. Sub-cut (48) 2-1/2" squares.  *(3) 2-1/2" x WOF strips. Sub-cut (48) 2-1/2" squares.  8asics 3936-100 (K) 2/3 yard *(3) 4-3/4" x WOF strips. Sub-cut: - (14) 4-3/4" squares; cut (12) squares 2x diagonally. (K1) - (4) 2-1/4" squares (4) 2-5/8" squares (4) 2-5/8" squares (4) 2-5/8" squares (4) 2-5/8" squares (6) 1" x WOF strips for border 2.                                                                                                                                                                                                                                                                                                                                                                                                                                                                                                                                                                                                                                                                           | 39300-37 (C)     | 1-3/8 yards |                                                                                |  |
| #(6) 1-1/2" x WOF strips for border 4.  *(7) 2-1/2" x WOF strips for binding.  Blue Planet 39300-48 (D)  1/3 yard  *(6) 1-1/2" x WOF strips.  39304-48 (E)  1/2 yard  *(4) 1-1/2" x WOF strips.  *(1) 2-1/8" x WOF strips.  *(1) 2-1/8" x WOF strip. Sub-cut (24) 1-3/8" x 2-1/8" strips.  *(1) 3" x WOF strip. Sub-cut (24) 1-3/8" x 3" strips.  *(3) 2-1/2" x WOF strips. Sub-cut (48) 2-1/2" squares.  Robin's Egg 39302-79 (G)  2/3 yard  *(1) 4" x WOF strips. Sub-cut (48) 2-1/2" squares.  *(2) 8-1/4" x WOF strips. Sub-cut (6) 8-1/4" squares; cut 2x diagonally. (G1)  39306-78 (H)  1-3/8 yards  *(8) 1-1/2" x WOF strips. Sub-cut (2) 4-3/4" squares; cut 2x diagonally. (G1)  2-5/8" squares.  *(1) 4-3/4" x WOF strips. Sub-cut (12) 8-1/4" squares; cut 2x diagonally. (H1)  Oxidized  Copper 39305-68 (I)  1/3 yard  *(6) 1-1/2" x WOF strips.  *(5) 1-1/2" x WOF strips.  *(3) 2-1/2" x WOF strips.  *(3) 2-1/2" x WOF strips.  *(3) 2-1/2" x WOF strips.  *(4) 2-1/4" squares; cut (48) 2-1/2" squares.  *(3) 2-1/2" x WOF strips. Sub-cut (48) 2-1/2" squares.  Basics 3956-100 (K)  2/3 yard  *(3) 4-3/4" x WOF strips. Sub-cut:  -(14) 4-3/4" squares; cut (12) squares 2x diagonally. (K1)  -(4) 2-1/4" squares.  *(4) 2-5/8" squares.  *(6) 1" x WOF strips for border 2.                                                                                                                                                                                                                                                                                                                                                                                                                                                                                                                                                                                                                                                                                                                                                                                                                               |                  |             | *(2) 2-1/8" x WOF strips. Sub-cut (24) 2-1/8" squares.                         |  |
| Blue Planet 39300-48 (D) 1/3 yard *(6) 1-1/2" x WOF strips.  39304-48 (E) 1/2 yard *(4) 1-1/2" x WOF strips. *(1) 2-1/8" x WOF strips. Sub-cut (24) 1-3/8" x 2-1/8" strips. *(1) 2-1/8" x WOF strip. Sub-cut (24) 1-3/8" x 3" strips. *(1) 3" x WOF strip. Sub-cut (24) 1-3/8" x 3" strips.  39300-49 (F) 5/8 yard *(5) 1-1/2" x WOF strips. *(3) 2-1/2" x WOF strips. Sub-cut (48) 2-1/2" squares.  Robin's Egg 39302-79 (G) 2/3 yard *(1) 4" x WOF strip. Sub-cut (4) 4" squares. *(2) 8-1/4" x WOF strips. Sub-cut (6) 8-1/4" squares; cut 2x diagonally. (G1)  39306-78 (H) 1-3/8 yards *(8) 1-1/2" x WOF strips. Sub-cut (2) 4-3/4" squares; cut 2x diagonally. (H1) 2-5/8" squares. *(3) 8-1/4" x WOF strips. Sub-cut (12) 8-1/4" squares; cut 2x diagonally. (H1)  Oxidized Copper 39305-68 (I) 1/3 yard *(6) 1-1/2" x WOF strips. *(3) 2-1/2" x WOF strips. *(4) 2-1/2" squares. *(3) 2-1/2" x WOF strips. Sub-cut (48) 2-1/2" squares.  Basics 3956-100 (K) 2/3 yard *(3) 4-3/4" x WOF strips. Sub-cut: - (14) 4-3/4" squares; cut (12) squares 2x diagonally. (K1) - (4) 2-1/4" squares (4) 2-5/8" squares (4) 2-5/8" squares (4) 2-5/8" squares (6) 1" x WOF strips for border 2.                                                                                                                                                                                                                                                                                                                                                                                                                                                                                                                                                                                                                                                                                                                                                                                                                           |                  |             |                                                                                |  |
| Blue Planet 39300-48 (D) 1/3 yard *(6) 1-1/2" x WOF strips.  39304-48 (E) 1/2 yard *(4) 1-1/2" x WOF strips.  *(1) 2-1/8" x WOF strips. Sub-cut (24) 1-3/8" x 2-1/8" strips.  *(1) 3" x WOF strip. Sub-cut (24) 1-3/8" x 3" strips.  39300-49 (F) 5/8 yard *(5) 1-1/2" x WOF strips. Sub-cut (48) 2-1/2" squares.  Robin's Egg 39302-79 (G) 2/3 yard *(1) 4" x WOF strips. Sub-cut (4) 4" squares.  *(2) 8-1/4" x WOF strips. Sub-cut (6) 8-1/4" squares; cut 2x diagonally. (G1)  39306-78 (H) 1-3/8 yards *(8) 1-1/2" x WOF strips. Sub-cut (2) 4-3/4" squares; cut 2x diagonally. (G1)  Oxidized Copper 39305-68 (I) 1/3 yard *(6) 1-1/2" x WOF strips. Sub-cut (12) 8-1/4" squares; cut 2x diagonally. (H1)  Oxidized Copper 39303-68 (J) 5/8 yard *(5) 1-1/2" x WOF strips.  *(3) 2-1/2" x WOF strips. Sub-cut (48) 2-1/2" squares.  *(3) 2-1/2" x WOF strips. Sub-cut (48) 2-1/2" squares.  *(3) 2-1/2" x WOF strips. Sub-cut (48) 2-1/2" squares.  *(4) 2-1/4" squares: -(4) 2-1/4" squares: -(4) 2-5/8" |                  |             | · · · · · · · · · · · · · · · · · · ·                                          |  |
| 39300-48 (D)                                                                                                                                                                                                                                                                                                                                                                                                                                                                                                                                                                                                                                                                                                                                                                                                                                                                                                                                                                                                                                                                                                                                                                                                                                                                                                                                                                                                                                                                                                                                                                                                                                                                                                                                                                                                                                                                                                                                                                                                                                                                                                                   |                  |             | *(7) 2-1/2" x WOF strips for binding.                                          |  |
| 39304-48 (E)                                                                                                                                                                                                                                                                                                                                                                                                                                                                                                                                                                                                                                                                                                                                                                                                                                                                                                                                                                                                                                                                                                                                                                                                                                                                                                                                                                                                                                                                                                                                                                                                                                                                                                                                                                                                                                                                                                                                                                                                                                                                                                                   |                  |             |                                                                                |  |
| *(1) 2-1/8" x WOF strip. Sub-cut (24) 1-3/8" x 2-1/8" strips.  *(1) 3" x WOF strip. Sub-cut (24) 1-3/8" x 3" strips.  39300-49 (F) 5/8 yard *(5) 1-1/2" x WOF strips.  *(3) 2-1/2" x WOF strips. Sub-cut (48) 2-1/2" squares.  Robin's Egg 39302-79 (G) 2/3 yard *(1) 4" x WOF strip. Sub-cut (4) 4" squares.  *(2) 8-1/4" x WOF strips. Sub-cut (6) 8-1/4" squares; cut 2x diagonally. (G1)  39306-78 (H) 1-3/8 yards *(8) 1-1/2" x WOF strips.  *(1) 4-3/4" x WOF strips. Sub-cut (2) 4-3/4" squares, (4) 2-1/4" squares, and (4) 2-5/8" squares.  *(3) 8-1/4" x WOF strips. Sub-cut (12) 8-1/4" squares; cut 2x diagonally. (H1)  Oxidized Copper 39305-68 (I) 1/3 yard *(6) 1-1/2" x WOF strips.  *(3) 2-1/2" x WOF strips.  *(3) 2-1/2" x WOF strips. Sub-cut (48) 2-1/2" squares.  Basics 3956-100 (K) 2/3 yard *(3) 4-3/4" x WOF strips. Sub-cut:  - (14) 4-3/4" squares; cut (12) squares 2x diagonally. (K1)  - (4) 2-1/4" squares.  - (4) 2-5/8" squares.  *(6) 1" x WOF strips for border 2.                                                                                                                                                                                                                                                                                                                                                                                                                                                                                                                                                                                                                                                                                                                                                                                                                                                                                                                                                                                                                                                                                                                        | 39300-48 (D)     |             |                                                                                |  |
| *(1) 3" x WOF strip. Sub-cut (24) 1-3/8" x 3" strips.                                                                                                                                                                                                                                                                                                                                                                                                                                                                                                                                                                                                                                                                                                                                                                                                                                                                                                                                                                                                                                                                                                                                                                                                                                                                                                                                                                                                                                                                                                                                                                                                                                                                                                                                                                                                                                                                                                                                                                                                                                                                          | 39304-48 (E)     | 1/2 yard    |                                                                                |  |
| 39300-49 (F)                                                                                                                                                                                                                                                                                                                                                                                                                                                                                                                                                                                                                                                                                                                                                                                                                                                                                                                                                                                                                                                                                                                                                                                                                                                                                                                                                                                                                                                                                                                                                                                                                                                                                                                                                                                                                                                                                                                                                                                                                                                                                                                   |                  |             |                                                                                |  |
| Robin's Egg 39302-79 (G)       2/3 yard       *(1) 4" x WOF strips. Sub-cut (4) 4" squares.         39302-79 (G)       2/3 yard       *(1) 4" x WOF strips. Sub-cut (6) 8-1/4" squares; cut 2x diagonally. (G1)         39306-78 (H)       1-3/8 yards       *(8) 1-1/2" x WOF strips. Sub-cut (2) 4-3/4" squares; cut 2x diagonally. (G1)         39306-78 (H)       1-3/8 yards       *(8) 1-1/2" x WOF strips. Sub-cut (2) 4-3/4" squares, (4) 2-1/4" squares, and (4) 2-5/8" squares.         Copper 39305-68 (I)       1/3 yard       *(6) 1-1/2" x WOF strips. Sub-cut (12) 8-1/4" squares; cut 2x diagonally. (H1)         39303-68 (J)       5/8 yard       *(5) 1-1/2" x WOF strips. Sub-cut (48) 2-1/2" squares.         Basics 3956-100 (K)       2/3 yard       *(3) 4-3/4" x WOF strips. Sub-cut: (-14) 4-3/4" squares; cut (12) squares 2x diagonally. (K1) (-14) 2-1/4" squares. (-14) 2-1/4" squares. (-14) 2-5/8" squares. (-14) 2-5/8                                                                                                                                                                                                                                                                                                                          |                  |             |                                                                                |  |
| Robin's Egg 39302-79 (G) 2/3 yard *(1) 4" x WOF strip. Sub-cut (4) 4" squares. *(2) 8-1/4" x WOF strips. Sub-cut (6) 8-1/4" squares; cut 2x diagonally. (G1)  39306-78 (H) 1-3/8 yards *(8) 1-1/2" x WOF strips. *(1) 4-3/4" x WOF strip. Sub-cut (2) 4-3/4" squares, (4) 2-1/4" squares, and (4) 2-5/8" squares. *(3) 8-1/4" x WOF strips. Sub-cut (12) 8-1/4" squares; cut 2x diagonally. (H1)  Oxidized Copper 39305-68 (I) 1/3 yard *(6) 1-1/2" x WOF strips. 39303-68 (J) 5/8 yard *(5) 1-1/2" x WOF strips. *(3) 2-1/2" x WOF strips. Sub-cut (48) 2-1/2" squares. *(3) 4-3/4" x WOF strips. Sub-cut: - (14) 4-3/4" squares; cut (12) squares 2x diagonally. (K1) - (4) 2-1/4" squares (4) 2-5/8" squares. *(6) 1" x WOF strips for border 2.                                                                                                                                                                                                                                                                                                                                                                                                                                                                                                                                                                                                                                                                                                                                                                                                                                                                                                                                                                                                                                                                                                                                                                                                                                                                                                                                                                            | 39300-49 (F)     | 5/8 yard    |                                                                                |  |
| 39302-79 (G) 2/3 yard *(1) 4" x WOF strip. Sub-cut (4) 4" squares. *(2) 8-1/4" x WOF strips. Sub-cut (6) 8-1/4" squares; cut 2x diagonally. (G1)  39306-78 (H) 1-3/8 yards *(8) 1-1/2" x WOF strips. *(1) 4-3/4" x WOF strip. Sub-cut (2) 4-3/4" squares, (4) 2-1/4" squares, and (4) 2-5/8" squares. *(3) 8-1/4" x WOF strips. Sub-cut (12) 8-1/4" squares; cut 2x diagonally. (H1)  Oxidized Copper 39305-68 (I) 1/3 yard *(6) 1-1/2" x WOF strips.  39303-68 (J) 5/8 yard *(5) 1-1/2" x WOF strips. *(3) 2-1/2" x WOF strips. Sub-cut (48) 2-1/2" squares.  8asics 3956-100 (K) 2/3 yard *(3) 4-3/4" x WOF strips. Sub-cut: - (14) 4-3/4" squares; cut (12) squares 2x diagonally. (K1) - (4) 2-1/4" squares (4) 2-5/8" squares. *(6) 1" x WOF strips for border 2.                                                                                                                                                                                                                                                                                                                                                                                                                                                                                                                                                                                                                                                                                                                                                                                                                                                                                                                                                                                                                                                                                                                                                                                                                                                                                                                                                         |                  |             | *(3) 2-1/2" x WOF strips. Sub-cut (48) 2-1/2" squares.                         |  |
| *(2) 8-1/4" x WOF strips. Sub-cut (6) 8-1/4" squares; cut 2x diagonally. (G1)                                                                                                                                                                                                                                                                                                                                                                                                                                                                                                                                                                                                                                                                                                                                                                                                                                                                                                                                                                                                                                                                                                                                                                                                                                                                                                                                                                                                                                                                                                                                                                                                                                                                                                                                                                                                                                                                                                                                                                                                                                                  |                  |             |                                                                                |  |
| 39306-78 (H) 1-3/8 yards *(8) 1-1/2" x WOF strips. *(1) 4-3/4" x WOF strip. Sub-cut (2) 4-3/4" squares, (4) 2-1/4" squares, and (4) 2-5/8" squares. *(3) 8-1/4" x WOF strips. Sub-cut (12) 8-1/4" squares; cut 2x diagonally. (H1)  Oxidized Copper 39305-68 (I) 1/3 yard *(6) 1-1/2" x WOF strips. 39303-68 (J) 5/8 yard *(5) 1-1/2" x WOF strips. *(3) 2-1/2" x WOF strips. Sub-cut (48) 2-1/2" squares.  Basics 3956-100 (K) 2/3 yard *(3) 4-3/4" x WOF strips. Sub-cut: - (14) 4-3/4" squares; cut (12) squares 2x diagonally. (K1) - (4) 2-1/4" squares (4) 2-5/8" squares. *(6) 1" x WOF strips for border 2.                                                                                                                                                                                                                                                                                                                                                                                                                                                                                                                                                                                                                                                                                                                                                                                                                                                                                                                                                                                                                                                                                                                                                                                                                                                                                                                                                                                                                                                                                                            | 39302-79 (G)     | 2/3 yard    |                                                                                |  |
| *(1) 4-3/4" x WOF strip. Sub-cut (2) 4-3/4" squares, (4) 2-1/4" squares, and (4) 2-5/8" squares.  *(3) 8-1/4" x WOF strips. Sub-cut (12) 8-1/4" squares; cut 2x diagonally. (H1)  Oxidized Copper 39305-68 (I) 1/3 yard *(6) 1-1/2" x WOF strips.  39303-68 (J) 5/8 yard *(5) 1-1/2" x WOF strips.  *(3) 2-1/2" x WOF strips. Sub-cut (48) 2-1/2" squares.  Basics 3956-100 (K) 2/3 yard *(3) 4-3/4" x WOF strips. Sub-cut: - (14) 4-3/4" squares; cut (12) squares 2x diagonally. (K1) - (4) 2-1/4" squares (4) 2-5/8" squares. *(6) 1" x WOF strips for border 2.                                                                                                                                                                                                                                                                                                                                                                                                                                                                                                                                                                                                                                                                                                                                                                                                                                                                                                                                                                                                                                                                                                                                                                                                                                                                                                                                                                                                                                                                                                                                                            |                  |             |                                                                                |  |
| 2-5/8" squares.                                                                                                                                                                                                                                                                                                                                                                                                                                                                                                                                                                                                                                                                                                                                                                                                                                                                                                                                                                                                                                                                                                                                                                                                                                                                                                                                                                                                                                                                                                                                                                                                                                                                                                                                                                                                                                                                                                                                                                                                                                                                                                                | 39306-78 (H)     | 1-3/8 yards |                                                                                |  |
| *(3) 8-1/4" x WOF strips. Sub-cut (12) 8-1/4" squares; cut 2x diagonally. (H1)  Oxidized Copper 39305-68 (I) 1/3 yard *(6) 1-1/2" x WOF strips.  39303-68 (J) 5/8 yard *(5) 1-1/2" x WOF strips.  *(3) 2-1/2" x WOF strips. Sub-cut (48) 2-1/2" squares.  Basics 3956-100 (K) 2/3 yard *(3) 4-3/4" x WOF strips. Sub-cut: - (14) 4-3/4" squares; cut (12) squares 2x diagonally. (K1) - (4) 2-1/4" squares (4) 2-5/8" squares. *(6) 1" x WOF strips for border 2.                                                                                                                                                                                                                                                                                                                                                                                                                                                                                                                                                                                                                                                                                                                                                                                                                                                                                                                                                                                                                                                                                                                                                                                                                                                                                                                                                                                                                                                                                                                                                                                                                                                              |                  |             |                                                                                |  |
| Oxidized Copper 39305-68 (I) 1/3 yard *(6) 1-1/2" x WOF strips.  39303-68 (J) 5/8 yard *(5) 1-1/2" x WOF strips.  *(3) 2-1/2" x WOF strips. Sub-cut (48) 2-1/2" squares.  Basics 3956-100 (K) 2/3 yard *(3) 4-3/4" x WOF strips. Sub-cut: - (14) 4-3/4" squares; cut (12) squares 2x diagonally. (K1) - (4) 2-1/4" squares (4) 2-5/8" squares. *(6) 1" x WOF strips for border 2.                                                                                                                                                                                                                                                                                                                                                                                                                                                                                                                                                                                                                                                                                                                                                                                                                                                                                                                                                                                                                                                                                                                                                                                                                                                                                                                                                                                                                                                                                                                                                                                                                                                                                                                                              |                  |             |                                                                                |  |
| Copper 39305-68 (I) 1/3 yard *(6) 1-1/2" x WOF strips.  39303-68 (J) 5/8 yard *(5) 1-1/2" x WOF strips.  *(3) 2-1/2" x WOF strips. Sub-cut (48) 2-1/2" squares.  Basics 3956-100 (K) 2/3 yard *(3) 4-3/4" x WOF strips. Sub-cut: - (14) 4-3/4" squares; cut (12) squares 2x diagonally. (K1) - (4) 2-1/4" squares (4) 2-5/8" squares. *(6) 1" x WOF strips for border 2.                                                                                                                                                                                                                                                                                                                                                                                                                                                                                                                                                                                                                                                                                                                                                                                                                                                                                                                                                                                                                                                                                                                                                                                                                                                                                                                                                                                                                                                                                                                                                                                                                                                                                                                                                       |                  |             | *(3) 8-1/4" x WOF strips. Sub-cut (12) 8-1/4" squares; cut 2x diagonally. (H1) |  |
| 39305-68 (I)                                                                                                                                                                                                                                                                                                                                                                                                                                                                                                                                                                                                                                                                                                                                                                                                                                                                                                                                                                                                                                                                                                                                                                                                                                                                                                                                                                                                                                                                                                                                                                                                                                                                                                                                                                                                                                                                                                                                                                                                                                                                                                                   | l                |             |                                                                                |  |
| 39303-68 (J)  5/8 yard  *(5) 1-1/2" x WOF strips.  *(3) 2-1/2" x WOF strips. Sub-cut (48) 2-1/2" squares.  Basics  3956-100 (K)  2/3 yard  *(3) 4-3/4" x WOF strips. Sub-cut:  - (14) 4-3/4" squares; cut (12) squares 2x diagonally. (K1)  - (4) 2-1/4" squares.  - (4) 2-5/8" squares.  *(6) 1" x WOF strips for border 2.                                                                                                                                                                                                                                                                                                                                                                                                                                                                                                                                                                                                                                                                                                                                                                                                                                                                                                                                                                                                                                                                                                                                                                                                                                                                                                                                                                                                                                                                                                                                                                                                                                                                                                                                                                                                   | 1 1              | 1/2 yard    | *(6) 1 1/2" v MOE strips                                                       |  |
| *(3) 2-1/2" x WOF strips. Sub-cut (48) 2-1/2" squares.  Basics 3956-100 (K) 2/3 yard *(3) 4-3/4" x WOF strips. Sub-cut: - (14) 4-3/4" squares; cut (12) squares 2x diagonally. (K1) - (4) 2-1/4" squares (4) 2-5/8" squares. *(6) 1" x WOF strips for border 2.                                                                                                                                                                                                                                                                                                                                                                                                                                                                                                                                                                                                                                                                                                                                                                                                                                                                                                                                                                                                                                                                                                                                                                                                                                                                                                                                                                                                                                                                                                                                                                                                                                                                                                                                                                                                                                                                |                  | . ,         |                                                                                |  |
| Basics 3956-100 (K) 2/3 yard *(3) 4-3/4" x WOF strips. Sub-cut: - (14) 4-3/4" squares; cut (12) squares 2x diagonally. (K1) - (4) 2-1/4" squares (4) 2-5/8" squares. *(6) 1" x WOF strips for border 2.                                                                                                                                                                                                                                                                                                                                                                                                                                                                                                                                                                                                                                                                                                                                                                                                                                                                                                                                                                                                                                                                                                                                                                                                                                                                                                                                                                                                                                                                                                                                                                                                                                                                                                                                                                                                                                                                                                                        | 39303-08 (J)     | 5/8 yaru    | ` ` ' ' '                                                                      |  |
| 3956-100 (K)  2/3 yard  *(3) 4-3/4" x WOF strips. Sub-cut: - (14) 4-3/4" squares; cut (12) squares 2x diagonally. (K1) - (4) 2-1/4" squares (4) 2-5/8" squares. *(6) 1" x WOF strips for border 2.                                                                                                                                                                                                                                                                                                                                                                                                                                                                                                                                                                                                                                                                                                                                                                                                                                                                                                                                                                                                                                                                                                                                                                                                                                                                                                                                                                                                                                                                                                                                                                                                                                                                                                                                                                                                                                                                                                                             | Pasies           |             | (3) 2-1/2 × vvOi strips. sub-cut (40) 2-1/2 squares.                           |  |
| - (14) 4-3/4" squares; cut <b>(12)</b> squares 2x diagonally. (K1) - (4) 2-1/4" squares (4) 2-5/8" squares. *(6) 1" x WOF strips for border 2.                                                                                                                                                                                                                                                                                                                                                                                                                                                                                                                                                                                                                                                                                                                                                                                                                                                                                                                                                                                                                                                                                                                                                                                                                                                                                                                                                                                                                                                                                                                                                                                                                                                                                                                                                                                                                                                                                                                                                                                 |                  | 2/3 yard    | *(3) 1-3/1" v WOE strips Sub-cut                                               |  |
| - (4) 2-1/4" squares.<br>- (4) 2-5/8" squares.<br>*(6) 1" x WOF strips for border 2.                                                                                                                                                                                                                                                                                                                                                                                                                                                                                                                                                                                                                                                                                                                                                                                                                                                                                                                                                                                                                                                                                                                                                                                                                                                                                                                                                                                                                                                                                                                                                                                                                                                                                                                                                                                                                                                                                                                                                                                                                                           | 2330,100 (K)     | 2/3 yaru    |                                                                                |  |
| - (4) 2-5/8" squares.<br>*(6) 1" x WOF strips for border 2.                                                                                                                                                                                                                                                                                                                                                                                                                                                                                                                                                                                                                                                                                                                                                                                                                                                                                                                                                                                                                                                                                                                                                                                                                                                                                                                                                                                                                                                                                                                                                                                                                                                                                                                                                                                                                                                                                                                                                                                                                                                                    |                  |             |                                                                                |  |
| *(6) 1" x WOF strips for border 2.                                                                                                                                                                                                                                                                                                                                                                                                                                                                                                                                                                                                                                                                                                                                                                                                                                                                                                                                                                                                                                                                                                                                                                                                                                                                                                                                                                                                                                                                                                                                                                                                                                                                                                                                                                                                                                                                                                                                                                                                                                                                                             |                  |             |                                                                                |  |
|                                                                                                                                                                                                                                                                                                                                                                                                                                                                                                                                                                                                                                                                                                                                                                                                                                                                                                                                                                                                                                                                                                                                                                                                                                                                                                                                                                                                                                                                                                                                                                                                                                                                                                                                                                                                                                                                                                                                                                                                                                                                                                                                |                  |             |                                                                                |  |
|                                                                                                                                                                                                                                                                                                                                                                                                                                                                                                                                                                                                                                                                                                                                                                                                                                                                                                                                                                                                                                                                                                                                                                                                                                                                                                                                                                                                                                                                                                                                                                                                                                                                                                                                                                                                                                                                                                                                                                                                                                                                                                                                | Backing: 4 yards | Batti       | · · ·                                                                          |  |