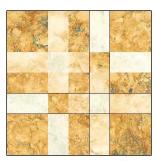

#### Quilter's Stonehenge

Designed by Denise Russell of Pieced Brain Block size: 7"; Skill Level: Intermediate

| *Requirements are based on 40" fabric width.    |                                        |                                              |                                        |                                                         |                                  |
|-------------------------------------------------|----------------------------------------|----------------------------------------------|----------------------------------------|---------------------------------------------------------|----------------------------------|
| Mountain                                        | Version                                | Downtown                                     | n Version                              | Beach Version                                           |                                  |
| Fabric                                          | Yardage                                | Fabric                                       | Yardage                                | Fabric                                                  | Yardage                          |
| Iron Ore<br>39302-37<br>39304-36<br>39300-37    | 1/3 yard<br>5/8 yard<br>1-3/8<br>yards | Brights -<br>Lagoon<br>39301-63<br>39300-63  | 1/2 yard<br>1-1/8<br>yards             | Brights -<br>Indigo<br>39303-44<br>39302-45             | 3/4 yard<br>1-1/3<br>yards       |
| Blue Planet<br>39300-48<br>39304-48<br>39300-49 | 1/3 yard<br>1/2 yard<br>5/8 yard       | Mixers<br>39382-54<br>39382-56<br>39382-62   | 1/2 yard<br>5/8 yard<br>1-1/8<br>yards | Brights -<br>Amethyst<br>39300-85<br>39300-84           | 5/8 yard<br>1 yard               |
| Robin's Egg<br>39302-79<br>39306-78             | 2/3 yard<br>1-3/8<br>yards             | Brights -<br>Sunglow<br>39300-52<br>39302-53 | 3/8 yard<br>2/3 yard                   | Brights -<br>Lagoon<br>39300-62<br>39302-63<br>39301-63 | 3/8 yard<br>3/8 yard<br>5/8 yard |
| Oxidized<br>Copper<br>39305-68<br>39303-68      | 1/3 yard<br>5/8 yard                   | Graphite<br>39306-94                         | 1-1/8<br>yards                         | Graphite<br>39306-94                                    | 1 yard                           |
| Basics<br>3956-100                              | 2/3 yard                               | Basics<br>3956-100                           | 1-3/8<br>yards                         | Basics<br>3956-100                                      | 1-1/4<br>yards                   |