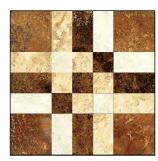

## Quilter's Stonehenge

Designed by Denise Russell of Pieced Brain Block size: 7"; Skill Level: Confident Beginner

#### **Materials and Cutting Instructions**

\*Requirements are based on 40" fabric width.

\*Fabrics are cut on the width of fabric (WOF). When cutting on the length of fabric, the notation **LOF** will be indicated.