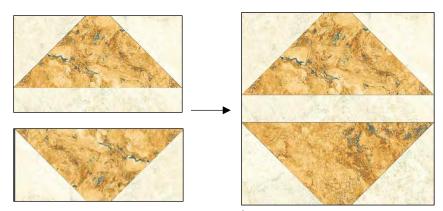

#### LAP SIZE - 61" x 61"

| Fabric   Vardage   Cutting Instructions                                                                                                                                                                                                                                                                                                                                                                                                                                                                                                                                                                                                                                                                                                                                                                                                                                                                                                                                                                                                                                                                                                                                                                                                                                                                                                                                                                                                                                                                                                                                                                                                                                                                                                                                                                                                                                                                                                                                                                                                                                                                                        | MOUNTAIN Version |             |                                                                                |  |
|--------------------------------------------------------------------------------------------------------------------------------------------------------------------------------------------------------------------------------------------------------------------------------------------------------------------------------------------------------------------------------------------------------------------------------------------------------------------------------------------------------------------------------------------------------------------------------------------------------------------------------------------------------------------------------------------------------------------------------------------------------------------------------------------------------------------------------------------------------------------------------------------------------------------------------------------------------------------------------------------------------------------------------------------------------------------------------------------------------------------------------------------------------------------------------------------------------------------------------------------------------------------------------------------------------------------------------------------------------------------------------------------------------------------------------------------------------------------------------------------------------------------------------------------------------------------------------------------------------------------------------------------------------------------------------------------------------------------------------------------------------------------------------------------------------------------------------------------------------------------------------------------------------------------------------------------------------------------------------------------------------------------------------------------------------------------------------------------------------------------------------|------------------|-------------|--------------------------------------------------------------------------------|--|
| Iron Ore   39302-37 (A)   1/3 yard   *(3) 2-1/2" x WOF strips. Sub-cut (48) 2-1/2" squares.   *(6) 1-1/2" x WOF strips for border 3.   *(6) 1-1/2" x WOF strips for border 3.   *(6) 1-1/2" x WOF strips.   *(6) 1-1/2" x WOF strips.   *(6) 1-1/2" x WOF strips. Sub-cut (24) 2-1/8" squares.   *(2) 2-5/8" x WOF strips. Sub-cut (16) 2-5/8" squares.   *(6) 1-1/2" x WOF strips for border 4.   *(7) 2-1/2" x WOF strips for border 2.   *(8) 2-1/2" x WOF strips for border 2.   *(8) 2-1/2" x WOF strips for border 2.   *(8) 2-1/2" x WOF strips for border 2.   *(1) 4-3/4" x WOF strips for border 2.   *(1) 4-3/4" x WOF strips for border 2.   *(1) 4-3/4" x WOF strips for border 2.   *(8) 2-1/4" x WOF strips for border 2.   *(8) 2-1/2" x WOF strips for border 2.   *(8) 2-1/2" x WOF strips for border 2.   *(9) 2-1/4" squares for the form for border 2.   *(9) 2-1/4" squares for the form for border 2.   *(1) 4-3/4" x WOF strips for border 2.   *   | Fabric           | Yardage     |                                                                                |  |
| 39302-37 (A)                                                                                                                                                                                                                                                                                                                                                                                                                                                                                                                                                                                                                                                                                                                                                                                                                                                                                                                                                                                                                                                                                                                                                                                                                                                                                                                                                                                                                                                                                                                                                                                                                                                                                                                                                                                                                                                                                                                                                                                                                                                                                                                   | Iron Ore         |             | Š                                                                              |  |
| 1-3/8 yards      |                  | 1/3 yard    | *(3) 2-1/2" x WOF strips. Sub-cut (48) 2-1/2" squares.                         |  |
| 39300-37 (C)   1-3/8 yards   *(5) 1-1/2" x WOF strips.                                                                                                                                                                                                                                                                                                                                                                                                                                                                                                                                                                                                                                                                                                                                                                                                                                                                                                                                                                                                                                                                                                                                                                                                                                                                                                                                                                                                                                                                                                                                                                                                                                                                                                                                                                                                                                                                                                                                                                                                                                                                         | 39304-36 (B)     | 5/8 yard    | *(6) 1-1/2" x WOF strips.                                                      |  |
| #(2) 2-1/8" x WOF strips. Sub-cut (24) 2-1/8" squares.  *(2) 2-5/8" x WOF strips. Sub-cut (16) 2-5/8" squares.  *(6) 1-1/2" x WOF strips for border 4.  *(7) 2-1/2" x WOF strips for binding.  ### Blue Planet 39300-48 (D)  ### 1/3 yard  ### (6) 1-1/2" x WOF strips  ### 1/2 yard  ### (4) 1-1/2" x WOF strips.  ### 39300-49 (F)  ### 39300-49 (F)  ### 39300-49 (F)  ### 5/8 yard  ### 1/3 yard  ### 1/3 yard  ### 1/3 yard  ### 2/3 yard  ### 1/3 yard  #### 1/3 yard  ### 1/3 yard  #### 1/3 yard  ##### 1/3 yard  #### 1/3 yard  #### 1/3 yard  #### 1/3 yard  #### 1/3 yar |                  |             | *(6) 1-1/2" x WOF strips for border 3.                                         |  |
| #(2) 2-5/8" x WOF strips. Sub-cut (16) 2-5/8" squares. #(6) 1-1/2" x WOF strips for border 4. #(7) 2-1/2" x WOF strips for border 4. #(7) 2-1/2" x WOF strips for binding.  Blue Planet 39300-48 (D) 1/3 yard #(6) 1-1/2" x WOF strips.  1/2 yard #(4) 1-1/2" x WOF strips.  1/2 yard #(1) 2-1/8" x WOF strips. Sub-cut (24) 1-3/8" x 2-1/8" strips. #(1) 2-1/8" x WOF strip. Sub-cut (24) 1-3/8" x 3" strips.  39300-49 (F) 5/8 yard #(5) 1-1/2" x WOF strips. Sub-cut (48) 2-1/2" squares.  Robin's Egg 39302-79 (G) 2/3 yard #(1) 4" x WOF strips. Sub-cut (48) 2-1/2" squares.  #(2) 8-1/4" x WOF strips. Sub-cut (6) 8-1/4" squares; cut 2x diagonally. (G1)  39306-78 (H) 1-3/8 yards #(8) 1-1/2" x WOF strips. Sub-cut (2) 4-3/4" squares, (4) 2-1/4" squares, and (4) 2-5/8" squares.  #(3) 8-1/4" x WOF strips. Sub-cut (12) 8-1/4" squares; cut 2x diagonally. (H1)  Oxidized Copper 39305-68 (I) 1/3 yard #(6) 1-1/2" x WOF strips.  *(5) 1-1/2" x WOF strips. Sub-cut (48) 2-1/2" squares; cut 2x diagonally. (H1)  Oxidized Copper 39303-68 (I) 5/8 yard *(6) 1-1/2" x WOF strips. Sub-cut (48) 2-1/2" squares.  *(3) 2-1/2" x WOF strips. Sub-cut (48) 2-1/2" squares.  8asics 3936-100 (K) 2/3 yard *(3) 4-3/4" x WOF strips. Sub-cut: - (14) 4-3/4" squares; cut (12) squares 2x diagonally. (K1) - (4) 2-1/4" squares (4) 2-5/8" squares (4) 2-5/8" squares (4) 2-5/8" squares (4) 2-5/8" squares (6) 1" x WOF strips for border 2.                                                                                                                                                                                                                                                                                                                                                                                                                                                                                                                                                                                                                                                                           | 39300-37 (C)     | 1-3/8 yards |                                                                                |  |
| #(6) 1-1/2" x WOF strips for border 4.  *(7) 2-1/2" x WOF strips for binding.  Blue Planet 39300-48 (D)  1/3 yard  *(6) 1-1/2" x WOF strips.  39304-48 (E)  1/2 yard  *(4) 1-1/2" x WOF strips.  *(1) 2-1/8" x WOF strips.  *(1) 2-1/8" x WOF strip. Sub-cut (24) 1-3/8" x 2-1/8" strips.  *(1) 3" x WOF strip. Sub-cut (24) 1-3/8" x 3" strips.  *(3) 2-1/2" x WOF strips. Sub-cut (48) 2-1/2" squares.  Robin's Egg 39302-79 (G)  2/3 yard  *(1) 4" x WOF strips. Sub-cut (48) 2-1/2" squares.  *(2) 8-1/4" x WOF strips. Sub-cut (6) 8-1/4" squares; cut 2x diagonally. (G1)  39306-78 (H)  1-3/8 yards  *(8) 1-1/2" x WOF strips. Sub-cut (2) 4-3/4" squares; cut 2x diagonally. (G1)  2-5/8" squares.  *(1) 4-3/4" x WOF strips. Sub-cut (12) 8-1/4" squares; cut 2x diagonally. (H1)  Oxidized  Copper 39305-68 (I)  1/3 yard  *(6) 1-1/2" x WOF strips.  *(5) 1-1/2" x WOF strips.  *(3) 2-1/2" x WOF strips.  *(3) 2-1/2" x WOF strips.  *(3) 2-1/2" x WOF strips.  *(4) 2-1/4" squares; cut (48) 2-1/2" squares.  *(3) 2-1/2" x WOF strips. Sub-cut (48) 2-1/2" squares.  Basics 3956-100 (K)  2/3 yard  *(3) 4-3/4" x WOF strips. Sub-cut:  -(14) 4-3/4" squares; cut (12) squares 2x diagonally. (K1)  -(4) 2-1/4" squares.  *(4) 2-5/8" squares.  *(6) 1" x WOF strips for border 2.                                                                                                                                                                                                                                                                                                                                                                                                                                                                                                                                                                                                                                                                                                                                                                                                                               |                  |             | *(2) 2-1/8" x WOF strips. Sub-cut (24) 2-1/8" squares.                         |  |
| Blue Planet 39300-48 (D) 1/3 yard *(6) 1-1/2" x WOF strips.  39304-48 (E) 1/2 yard *(4) 1-1/2" x WOF strips. *(1) 2-1/8" x WOF strips. Sub-cut (24) 1-3/8" x 2-1/8" strips. *(1) 2-1/8" x WOF strip. Sub-cut (24) 1-3/8" x 3" strips. *(1) 3" x WOF strip. Sub-cut (24) 1-3/8" x 3" strips.  39300-49 (F) 5/8 yard *(5) 1-1/2" x WOF strips. *(3) 2-1/2" x WOF strips. Sub-cut (48) 2-1/2" squares.  Robin's Egg 39302-79 (G) 2/3 yard *(1) 4" x WOF strip. Sub-cut (4) 4" squares. *(2) 8-1/4" x WOF strips. Sub-cut (6) 8-1/4" squares; cut 2x diagonally. (G1)  39306-78 (H) 1-3/8 yards *(8) 1-1/2" x WOF strips. Sub-cut (2) 4-3/4" squares; cut 2x diagonally. (H1) 2-5/8" squares. *(3) 8-1/4" x WOF strips. Sub-cut (12) 8-1/4" squares; cut 2x diagonally. (H1)  Oxidized Copper 39305-68 (I) 1/3 yard *(6) 1-1/2" x WOF strips. *(3) 2-1/2" x WOF strips. *(4) 2-1/2" squares. *(3) 2-1/2" x WOF strips. Sub-cut (48) 2-1/2" squares.  Basics 3956-100 (K) 2/3 yard *(3) 4-3/4" x WOF strips. Sub-cut: - (14) 4-3/4" squares; cut (12) squares 2x diagonally. (K1) - (4) 2-1/4" squares (4) 2-5/8" squares (4) 2-5/8" squares (4) 2-5/8" squares (6) 1" x WOF strips for border 2.                                                                                                                                                                                                                                                                                                                                                                                                                                                                                                                                                                                                                                                                                                                                                                                                                           |                  |             |                                                                                |  |
| Blue Planet 39300-48 (D) 1/3 yard *(6) 1-1/2" x WOF strips.  39304-48 (E) 1/2 yard *(4) 1-1/2" x WOF strips.  *(1) 2-1/8" x WOF strips. Sub-cut (24) 1-3/8" x 2-1/8" strips.  *(1) 3" x WOF strip. Sub-cut (24) 1-3/8" x 3" strips.  39300-49 (F) 5/8 yard *(5) 1-1/2" x WOF strips. Sub-cut (48) 2-1/2" squares.  Robin's Egg 39302-79 (G) 2/3 yard *(1) 4" x WOF strips. Sub-cut (4) 4" squares.  *(2) 8-1/4" x WOF strips. Sub-cut (6) 8-1/4" squares; cut 2x diagonally. (G1)  39306-78 (H) 1-3/8 yards *(8) 1-1/2" x WOF strips. Sub-cut (2) 4-3/4" squares; cut 2x diagonally. (G1)  Oxidized Copper 39305-68 (I) 1/3 yard *(6) 1-1/2" x WOF strips. Sub-cut (12) 8-1/4" squares; cut 2x diagonally. (H1)  Oxidized Copper 39303-68 (J) 5/8 yard *(5) 1-1/2" x WOF strips.  *(3) 2-1/2" x WOF strips. Sub-cut (48) 2-1/2" squares.  *(3) 2-1/2" x WOF strips. Sub-cut (48) 2-1/2" squares.  *(3) 2-1/2" x WOF strips. Sub-cut (48) 2-1/2" squares.  *(4) 2-1/4" squares: -(4) 2-1/4" squares: -(4) 2-5/8" |                  |             | · · · · · · · · · · · · · · · · · · ·                                          |  |
| 39300-48 (D)                                                                                                                                                                                                                                                                                                                                                                                                                                                                                                                                                                                                                                                                                                                                                                                                                                                                                                                                                                                                                                                                                                                                                                                                                                                                                                                                                                                                                                                                                                                                                                                                                                                                                                                                                                                                                                                                                                                                                                                                                                                                                                                   |                  |             | *(7) 2-1/2" x WOF strips for binding.                                          |  |
| 39304-48 (E)                                                                                                                                                                                                                                                                                                                                                                                                                                                                                                                                                                                                                                                                                                                                                                                                                                                                                                                                                                                                                                                                                                                                                                                                                                                                                                                                                                                                                                                                                                                                                                                                                                                                                                                                                                                                                                                                                                                                                                                                                                                                                                                   |                  |             |                                                                                |  |
| *(1) 2-1/8" x WOF strip. Sub-cut (24) 1-3/8" x 2-1/8" strips.  *(1) 3" x WOF strip. Sub-cut (24) 1-3/8" x 3" strips.  39300-49 (F) 5/8 yard *(5) 1-1/2" x WOF strips.  *(3) 2-1/2" x WOF strips. Sub-cut (48) 2-1/2" squares.  Robin's Egg 39302-79 (G) 2/3 yard *(1) 4" x WOF strip. Sub-cut (4) 4" squares.  *(2) 8-1/4" x WOF strips. Sub-cut (6) 8-1/4" squares; cut 2x diagonally. (G1)  39306-78 (H) 1-3/8 yards *(8) 1-1/2" x WOF strips.  *(1) 4-3/4" x WOF strips. Sub-cut (2) 4-3/4" squares, (4) 2-1/4" squares, and (4) 2-5/8" squares.  *(3) 8-1/4" x WOF strips. Sub-cut (12) 8-1/4" squares; cut 2x diagonally. (H1)  Oxidized Copper 39305-68 (I) 1/3 yard *(6) 1-1/2" x WOF strips.  *(3) 2-1/2" x WOF strips.  *(3) 2-1/2" x WOF strips. Sub-cut (48) 2-1/2" squares.  Basics 3956-100 (K) 2/3 yard *(3) 4-3/4" x WOF strips. Sub-cut:  - (14) 4-3/4" squares; cut (12) squares 2x diagonally. (K1)  - (4) 2-1/4" squares.  - (4) 2-5/8" squares.  *(6) 1" x WOF strips for border 2.                                                                                                                                                                                                                                                                                                                                                                                                                                                                                                                                                                                                                                                                                                                                                                                                                                                                                                                                                                                                                                                                                                                        | 39300-48 (D)     |             |                                                                                |  |
| *(1) 3" x WOF strip. Sub-cut (24) 1-3/8" x 3" strips.                                                                                                                                                                                                                                                                                                                                                                                                                                                                                                                                                                                                                                                                                                                                                                                                                                                                                                                                                                                                                                                                                                                                                                                                                                                                                                                                                                                                                                                                                                                                                                                                                                                                                                                                                                                                                                                                                                                                                                                                                                                                          | 39304-48 (E)     | 1/2 yard    |                                                                                |  |
| 39300-49 (F)                                                                                                                                                                                                                                                                                                                                                                                                                                                                                                                                                                                                                                                                                                                                                                                                                                                                                                                                                                                                                                                                                                                                                                                                                                                                                                                                                                                                                                                                                                                                                                                                                                                                                                                                                                                                                                                                                                                                                                                                                                                                                                                   |                  |             |                                                                                |  |
| Robin's Egg 39302-79 (G)       2/3 yard       *(1) 4" x WOF strips. Sub-cut (4) 4" squares.         39302-79 (G)       2/3 yard       *(1) 4" x WOF strips. Sub-cut (6) 8-1/4" squares; cut 2x diagonally. (G1)         39306-78 (H)       1-3/8 yards       *(8) 1-1/2" x WOF strips. Sub-cut (2) 4-3/4" squares; cut 2x diagonally. (G1)         39306-78 (H)       1-3/8 yards       *(8) 1-1/2" x WOF strips. Sub-cut (2) 4-3/4" squares, (4) 2-1/4" squares, and (4) 2-5/8" squares.         Copper 39305-68 (I)       1/3 yard       *(6) 1-1/2" x WOF strips. Sub-cut (12) 8-1/4" squares; cut 2x diagonally. (H1)         39303-68 (J)       5/8 yard       *(5) 1-1/2" x WOF strips. Sub-cut (48) 2-1/2" squares.         Basics 3956-100 (K)       2/3 yard       *(3) 4-3/4" x WOF strips. Sub-cut: (-14) 4-3/4" squares; cut (12) squares 2x diagonally. (K1) (-14) 2-1/4" squares. (-14) 2-1/4" squares. (-14) 2-5/8" squares. (-14) 2-5/8                                                                                                                                                                                                                                                                                                                          |                  |             |                                                                                |  |
| Robin's Egg 39302-79 (G) 2/3 yard *(1) 4" x WOF strip. Sub-cut (4) 4" squares. *(2) 8-1/4" x WOF strips. Sub-cut (6) 8-1/4" squares; cut 2x diagonally. (G1)  39306-78 (H) 1-3/8 yards *(8) 1-1/2" x WOF strips. *(1) 4-3/4" x WOF strip. Sub-cut (2) 4-3/4" squares, (4) 2-1/4" squares, and (4) 2-5/8" squares. *(3) 8-1/4" x WOF strips. Sub-cut (12) 8-1/4" squares; cut 2x diagonally. (H1)  Oxidized Copper 39305-68 (I) 1/3 yard *(6) 1-1/2" x WOF strips. 39303-68 (J) 5/8 yard *(5) 1-1/2" x WOF strips. *(3) 2-1/2" x WOF strips. Sub-cut (48) 2-1/2" squares. *(3) 4-3/4" x WOF strips. Sub-cut: - (14) 4-3/4" squares; cut (12) squares 2x diagonally. (K1) - (4) 2-1/4" squares (4) 2-5/8" squares. *(6) 1" x WOF strips for border 2.                                                                                                                                                                                                                                                                                                                                                                                                                                                                                                                                                                                                                                                                                                                                                                                                                                                                                                                                                                                                                                                                                                                                                                                                                                                                                                                                                                            | 39300-49 (F)     | 5/8 yard    |                                                                                |  |
| 39302-79 (G) 2/3 yard *(1) 4" x WOF strip. Sub-cut (4) 4" squares. *(2) 8-1/4" x WOF strips. Sub-cut (6) 8-1/4" squares; cut 2x diagonally. (G1)  39306-78 (H) 1-3/8 yards *(8) 1-1/2" x WOF strips. *(1) 4-3/4" x WOF strip. Sub-cut (2) 4-3/4" squares, (4) 2-1/4" squares, and (4) 2-5/8" squares. *(3) 8-1/4" x WOF strips. Sub-cut (12) 8-1/4" squares; cut 2x diagonally. (H1)  Oxidized Copper 39305-68 (I) 1/3 yard *(6) 1-1/2" x WOF strips.  39303-68 (J) 5/8 yard *(5) 1-1/2" x WOF strips. *(3) 2-1/2" x WOF strips. Sub-cut (48) 2-1/2" squares.  8asics 3956-100 (K) 2/3 yard *(3) 4-3/4" x WOF strips. Sub-cut: - (14) 4-3/4" squares; cut (12) squares 2x diagonally. (K1) - (4) 2-1/4" squares (4) 2-5/8" squares. *(6) 1" x WOF strips for border 2.                                                                                                                                                                                                                                                                                                                                                                                                                                                                                                                                                                                                                                                                                                                                                                                                                                                                                                                                                                                                                                                                                                                                                                                                                                                                                                                                                         |                  |             | *(3) 2-1/2" x WOF strips. Sub-cut (48) 2-1/2" squares.                         |  |
| *(2) 8-1/4" x WOF strips. Sub-cut (6) 8-1/4" squares; cut 2x diagonally. (G1)                                                                                                                                                                                                                                                                                                                                                                                                                                                                                                                                                                                                                                                                                                                                                                                                                                                                                                                                                                                                                                                                                                                                                                                                                                                                                                                                                                                                                                                                                                                                                                                                                                                                                                                                                                                                                                                                                                                                                                                                                                                  |                  |             |                                                                                |  |
| 39306-78 (H) 1-3/8 yards *(8) 1-1/2" x WOF strips. *(1) 4-3/4" x WOF strip. Sub-cut (2) 4-3/4" squares, (4) 2-1/4" squares, and (4) 2-5/8" squares. *(3) 8-1/4" x WOF strips. Sub-cut (12) 8-1/4" squares; cut 2x diagonally. (H1)  Oxidized Copper 39305-68 (I) 1/3 yard *(6) 1-1/2" x WOF strips. 39303-68 (J) 5/8 yard *(5) 1-1/2" x WOF strips. *(3) 2-1/2" x WOF strips. Sub-cut (48) 2-1/2" squares.  Basics 3956-100 (K) 2/3 yard *(3) 4-3/4" x WOF strips. Sub-cut: - (14) 4-3/4" squares; cut (12) squares 2x diagonally. (K1) - (4) 2-1/4" squares (4) 2-5/8" squares. *(6) 1" x WOF strips for border 2.                                                                                                                                                                                                                                                                                                                                                                                                                                                                                                                                                                                                                                                                                                                                                                                                                                                                                                                                                                                                                                                                                                                                                                                                                                                                                                                                                                                                                                                                                                            | 39302-79 (G)     | 2/3 yard    |                                                                                |  |
| *(1) 4-3/4" x WOF strip. Sub-cut (2) 4-3/4" squares, (4) 2-1/4" squares, and (4) 2-5/8" squares.  *(3) 8-1/4" x WOF strips. Sub-cut (12) 8-1/4" squares; cut 2x diagonally. (H1)  Oxidized Copper 39305-68 (I) 1/3 yard *(6) 1-1/2" x WOF strips.  39303-68 (J) 5/8 yard *(5) 1-1/2" x WOF strips.  *(3) 2-1/2" x WOF strips. Sub-cut (48) 2-1/2" squares.  Basics 3956-100 (K) 2/3 yard *(3) 4-3/4" x WOF strips. Sub-cut: - (14) 4-3/4" squares; cut (12) squares 2x diagonally. (K1) - (4) 2-1/4" squares (4) 2-5/8" squares. *(6) 1" x WOF strips for border 2.                                                                                                                                                                                                                                                                                                                                                                                                                                                                                                                                                                                                                                                                                                                                                                                                                                                                                                                                                                                                                                                                                                                                                                                                                                                                                                                                                                                                                                                                                                                                                            |                  |             |                                                                                |  |
| 2-5/8" squares.                                                                                                                                                                                                                                                                                                                                                                                                                                                                                                                                                                                                                                                                                                                                                                                                                                                                                                                                                                                                                                                                                                                                                                                                                                                                                                                                                                                                                                                                                                                                                                                                                                                                                                                                                                                                                                                                                                                                                                                                                                                                                                                | 39306-78 (H)     | 1-3/8 yards |                                                                                |  |
| *(3) 8-1/4" x WOF strips. Sub-cut (12) 8-1/4" squares; cut 2x diagonally. (H1)  Oxidized Copper 39305-68 (I) 1/3 yard *(6) 1-1/2" x WOF strips.  39303-68 (J) 5/8 yard *(5) 1-1/2" x WOF strips.  *(3) 2-1/2" x WOF strips. Sub-cut (48) 2-1/2" squares.  Basics 3956-100 (K) 2/3 yard *(3) 4-3/4" x WOF strips. Sub-cut: - (14) 4-3/4" squares; cut (12) squares 2x diagonally. (K1) - (4) 2-1/4" squares (4) 2-5/8" squares. *(6) 1" x WOF strips for border 2.                                                                                                                                                                                                                                                                                                                                                                                                                                                                                                                                                                                                                                                                                                                                                                                                                                                                                                                                                                                                                                                                                                                                                                                                                                                                                                                                                                                                                                                                                                                                                                                                                                                              |                  |             |                                                                                |  |
| Oxidized Copper 39305-68 (I) 1/3 yard *(6) 1-1/2" x WOF strips.  39303-68 (J) 5/8 yard *(5) 1-1/2" x WOF strips.  *(3) 2-1/2" x WOF strips. Sub-cut (48) 2-1/2" squares.  Basics 3956-100 (K) 2/3 yard *(3) 4-3/4" x WOF strips. Sub-cut: - (14) 4-3/4" squares; cut (12) squares 2x diagonally. (K1) - (4) 2-1/4" squares (4) 2-5/8" squares. *(6) 1" x WOF strips for border 2.                                                                                                                                                                                                                                                                                                                                                                                                                                                                                                                                                                                                                                                                                                                                                                                                                                                                                                                                                                                                                                                                                                                                                                                                                                                                                                                                                                                                                                                                                                                                                                                                                                                                                                                                              |                  |             |                                                                                |  |
| Copper 39305-68 (I) 1/3 yard *(6) 1-1/2" x WOF strips.  39303-68 (J) 5/8 yard *(5) 1-1/2" x WOF strips.  *(3) 2-1/2" x WOF strips. Sub-cut (48) 2-1/2" squares.  Basics 3956-100 (K) 2/3 yard *(3) 4-3/4" x WOF strips. Sub-cut: - (14) 4-3/4" squares; cut (12) squares 2x diagonally. (K1) - (4) 2-1/4" squares (4) 2-5/8" squares. *(6) 1" x WOF strips for border 2.                                                                                                                                                                                                                                                                                                                                                                                                                                                                                                                                                                                                                                                                                                                                                                                                                                                                                                                                                                                                                                                                                                                                                                                                                                                                                                                                                                                                                                                                                                                                                                                                                                                                                                                                                       |                  |             | *(3) 8-1/4" x WOF strips. Sub-cut (12) 8-1/4" squares; cut 2x diagonally. (H1) |  |
| 39305-68 (I)                                                                                                                                                                                                                                                                                                                                                                                                                                                                                                                                                                                                                                                                                                                                                                                                                                                                                                                                                                                                                                                                                                                                                                                                                                                                                                                                                                                                                                                                                                                                                                                                                                                                                                                                                                                                                                                                                                                                                                                                                                                                                                                   | l                |             |                                                                                |  |
| 39303-68 (J)  5/8 yard  *(5) 1-1/2" x WOF strips.  *(3) 2-1/2" x WOF strips. Sub-cut (48) 2-1/2" squares.  Basics  3956-100 (K)  2/3 yard  *(3) 4-3/4" x WOF strips. Sub-cut:  - (14) 4-3/4" squares; cut (12) squares 2x diagonally. (K1)  - (4) 2-1/4" squares.  - (4) 2-5/8" squares.  *(6) 1" x WOF strips for border 2.                                                                                                                                                                                                                                                                                                                                                                                                                                                                                                                                                                                                                                                                                                                                                                                                                                                                                                                                                                                                                                                                                                                                                                                                                                                                                                                                                                                                                                                                                                                                                                                                                                                                                                                                                                                                   | 1 1              | 1/2 yard    | *(6) 1 1/2" v MOE strips                                                       |  |
| *(3) 2-1/2" x WOF strips. Sub-cut (48) 2-1/2" squares.  Basics 3956-100 (K) 2/3 yard *(3) 4-3/4" x WOF strips. Sub-cut: - (14) 4-3/4" squares; cut (12) squares 2x diagonally. (K1) - (4) 2-1/4" squares (4) 2-5/8" squares. *(6) 1" x WOF strips for border 2.                                                                                                                                                                                                                                                                                                                                                                                                                                                                                                                                                                                                                                                                                                                                                                                                                                                                                                                                                                                                                                                                                                                                                                                                                                                                                                                                                                                                                                                                                                                                                                                                                                                                                                                                                                                                                                                                |                  | . ,         |                                                                                |  |
| Basics 3956-100 (K) 2/3 yard *(3) 4-3/4" x WOF strips. Sub-cut: - (14) 4-3/4" squares; cut (12) squares 2x diagonally. (K1) - (4) 2-1/4" squares (4) 2-5/8" squares. *(6) 1" x WOF strips for border 2.                                                                                                                                                                                                                                                                                                                                                                                                                                                                                                                                                                                                                                                                                                                                                                                                                                                                                                                                                                                                                                                                                                                                                                                                                                                                                                                                                                                                                                                                                                                                                                                                                                                                                                                                                                                                                                                                                                                        | 39303-08 (J)     | 5/8 yaru    | ` ` ' ' '                                                                      |  |
| 3956-100 (K)  2/3 yard  *(3) 4-3/4" x WOF strips. Sub-cut: - (14) 4-3/4" squares; cut (12) squares 2x diagonally. (K1) - (4) 2-1/4" squares (4) 2-5/8" squares. *(6) 1" x WOF strips for border 2.                                                                                                                                                                                                                                                                                                                                                                                                                                                                                                                                                                                                                                                                                                                                                                                                                                                                                                                                                                                                                                                                                                                                                                                                                                                                                                                                                                                                                                                                                                                                                                                                                                                                                                                                                                                                                                                                                                                             | Pasies           |             | (3) 2-1/2 × vvOi strips. sub-cut (40) 2-1/2 squares.                           |  |
| - (14) 4-3/4" squares; cut <b>(12)</b> squares 2x diagonally. (K1) - (4) 2-1/4" squares (4) 2-5/8" squares. *(6) 1" x WOF strips for border 2.                                                                                                                                                                                                                                                                                                                                                                                                                                                                                                                                                                                                                                                                                                                                                                                                                                                                                                                                                                                                                                                                                                                                                                                                                                                                                                                                                                                                                                                                                                                                                                                                                                                                                                                                                                                                                                                                                                                                                                                 |                  | 2/3 yard    | *(3) 1-3/1" v WOE strips Sub-cut                                               |  |
| - (4) 2-1/4" squares.<br>- (4) 2-5/8" squares.<br>*(6) 1" x WOF strips for border 2.                                                                                                                                                                                                                                                                                                                                                                                                                                                                                                                                                                                                                                                                                                                                                                                                                                                                                                                                                                                                                                                                                                                                                                                                                                                                                                                                                                                                                                                                                                                                                                                                                                                                                                                                                                                                                                                                                                                                                                                                                                           | 2330,100 (K)     | 2/3 yaru    |                                                                                |  |
| - (4) 2-5/8" squares.<br>*(6) 1" x WOF strips for border 2.                                                                                                                                                                                                                                                                                                                                                                                                                                                                                                                                                                                                                                                                                                                                                                                                                                                                                                                                                                                                                                                                                                                                                                                                                                                                                                                                                                                                                                                                                                                                                                                                                                                                                                                                                                                                                                                                                                                                                                                                                                                                    |                  |             |                                                                                |  |
| *(6) 1" x WOF strips for border 2.                                                                                                                                                                                                                                                                                                                                                                                                                                                                                                                                                                                                                                                                                                                                                                                                                                                                                                                                                                                                                                                                                                                                                                                                                                                                                                                                                                                                                                                                                                                                                                                                                                                                                                                                                                                                                                                                                                                                                                                                                                                                                             |                  |             |                                                                                |  |
|                                                                                                                                                                                                                                                                                                                                                                                                                                                                                                                                                                                                                                                                                                                                                                                                                                                                                                                                                                                                                                                                                                                                                                                                                                                                                                                                                                                                                                                                                                                                                                                                                                                                                                                                                                                                                                                                                                                                                                                                                                                                                                                                |                  |             |                                                                                |  |
|                                                                                                                                                                                                                                                                                                                                                                                                                                                                                                                                                                                                                                                                                                                                                                                                                                                                                                                                                                                                                                                                                                                                                                                                                                                                                                                                                                                                                                                                                                                                                                                                                                                                                                                                                                                                                                                                                                                                                                                                                                                                                                                                | Backing: 4 yards | Batti       | · · ·                                                                          |  |