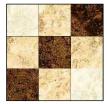

#### Quilter's Stonehenge

Designed by Denise Russell of Pieced Brain Block size: 7"; Skill Level: Intermediate

| *Requirements are based on 40" fabric width.    |                                        |                                              |                                        |                                                         |                                  |
|-------------------------------------------------|----------------------------------------|----------------------------------------------|----------------------------------------|---------------------------------------------------------|----------------------------------|
| Mountain                                        | Version                                | Downtown                                     | n Version                              | Beach Version                                           |                                  |
| Fabric                                          | Yardage                                | Fabric                                       | Yardage                                | Fabric                                                  | Yardage                          |
| Iron Ore<br>39302-37<br>39304-36<br>39300-37    | 1/3 yard<br>5/8 yard<br>1-3/8<br>yards | Brights -<br>Lagoon<br>39301-63<br>39300-63  | 1/2 yard<br>1-1/8<br>yards             | Brights -<br>Indigo<br>39303-44<br>39302-45             | 3/4 yard<br>1-1/3<br>yards       |
| Blue Planet<br>39300-48<br>39304-48<br>39300-49 | 1/3 yard<br>1/2 yard<br>5/8 yard       | Mixers<br>39382-54<br>39382-56<br>39382-62   | 1/2 yard<br>5/8 yard<br>1-1/8<br>yards | Brights -<br>Amethyst<br>39300-85<br>39300-84           | 5/8 yard<br>1 yard               |
| Robin's Egg<br>39302-79<br>39306-78             | 2/3 yard<br>1-3/8<br>yards             | Brights -<br>Sunglow<br>39300-52<br>39302-53 | 3/8 yard<br>2/3 yard                   | Brights -<br>Lagoon<br>39300-62<br>39302-63<br>39301-63 | 3/8 yard<br>3/8 yard<br>5/8 yard |
| Oxidized<br>Copper<br>39305-68<br>39303-68      | 1/3 yard<br>5/8 yard                   | Graphite<br>39306-94                         | 1-1/8<br>yards                         | Graphite<br>39306-94                                    | 1 yard                           |
| Basics<br>3956-100                              | 2/3 yard                               | Basics<br>3956-100                           | 1-3/8<br>yards                         | Basics<br>3956-100                                      | 1-1/4<br>yards                   |