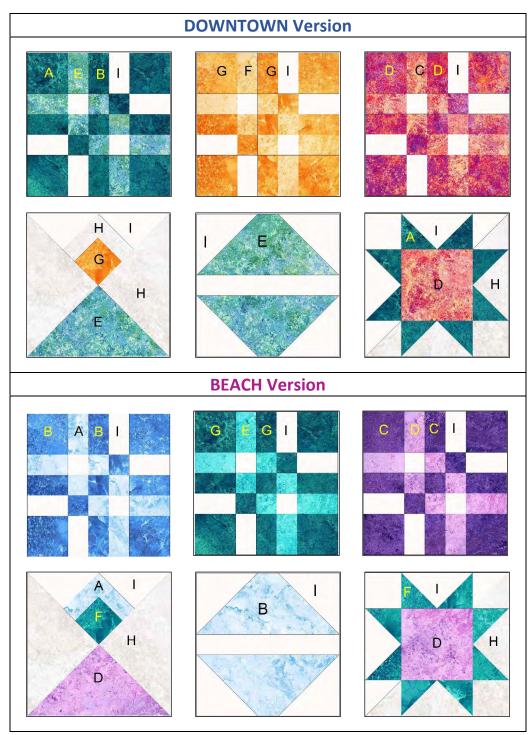

#### Quilter's Stonehenge

Designed by Denise Russell of Pieced Brain Block size: 7"; Skill Level: Intermediate

| *Requirements are based on 40" fabric width.    |                                        |                                              |                                        |                                                         |                                  |
|-------------------------------------------------|----------------------------------------|----------------------------------------------|----------------------------------------|---------------------------------------------------------|----------------------------------|
| Mountain                                        | Version                                | Downtown                                     | n Version                              | Beach Version                                           |                                  |
| Fabric                                          | Yardage                                | Fabric                                       | Yardage                                | Fabric                                                  | Yardage                          |
| Iron Ore<br>39302-37<br>39304-36<br>39300-37    | 1/3 yard<br>5/8 yard<br>1-3/8<br>yards | Brights -<br>Lagoon<br>39301-63<br>39300-63  | 1/2 yard<br>1-1/8<br>yards             | Brights -<br>Indigo<br>39303-44<br>39302-45             | 3/4 yard<br>1-1/3<br>yards       |
| Blue Planet<br>39300-48<br>39304-48<br>39300-49 | 1/3 yard<br>1/2 yard<br>5/8 yard       | Mixers<br>39382-54<br>39382-56<br>39382-62   | 1/2 yard<br>5/8 yard<br>1-1/8<br>yards | Brights -<br>Amethyst<br>39300-85<br>39300-84           | 5/8 yard<br>1 yard               |
| Robin's Egg<br>39302-79<br>39306-78             | 2/3 yard<br>1-3/8<br>yards             | Brights -<br>Sunglow<br>39300-52<br>39302-53 | 3/8 yard<br>2/3 yard                   | Brights -<br>Lagoon<br>39300-62<br>39302-63<br>39301-63 | 3/8 yard<br>3/8 yard<br>5/8 yard |
| Oxidized<br>Copper<br>39305-68<br>39303-68      | 1/3 yard<br>5/8 yard                   | Graphite<br>39306-94                         | 1-1/8<br>yards                         | Graphite<br>39306-94                                    | 1 yard                           |
| Basics<br>3956-100                              | 2/3 yard                               | Basics<br>3956-100                           | 1-3/8<br>yards                         | Basics<br>3956-100                                      | 1-1/4<br>yards                   |