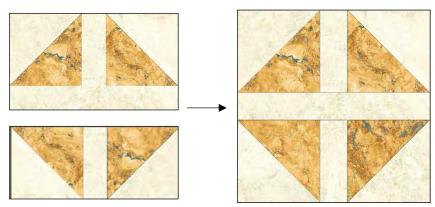

#### Quilter's Stonehenge

Designed by Denise Russell of Pieced Brain Block size: 7"; Skill Level: Intermediate

| *Requirements are based on 40" fabric width.    |                                        |                                              |                                        |                                                         |                                  |
|-------------------------------------------------|----------------------------------------|----------------------------------------------|----------------------------------------|---------------------------------------------------------|----------------------------------|
| Mountain                                        | Version                                | Downtown                                     | n Version                              | Beach Version                                           |                                  |
| Fabric                                          | Yardage                                | Fabric                                       | Yardage                                | Fabric                                                  | Yardage                          |
| Iron Ore<br>39302-37<br>39304-36<br>39300-37    | 1/3 yard<br>5/8 yard<br>1-3/8<br>yards | Brights -<br>Lagoon<br>39301-63<br>39300-63  | 1/2 yard<br>1-1/8<br>yards             | Brights -<br>Indigo<br>39303-44<br>39302-45             | 3/4 yard<br>1-1/3<br>yards       |
| Blue Planet<br>39300-48<br>39304-48<br>39300-49 | 1/3 yard<br>1/2 yard<br>5/8 yard       | Mixers<br>39382-54<br>39382-56<br>39382-62   | 1/2 yard<br>5/8 yard<br>1-1/8<br>yards | Brights -<br>Amethyst<br>39300-85<br>39300-84           | 5/8 yard<br>1 yard               |
| Robin's Egg<br>39302-79<br>39306-78             | 2/3 yard<br>1-3/8<br>yards             | Brights -<br>Sunglow<br>39300-52<br>39302-53 | 3/8 yard<br>2/3 yard                   | Brights -<br>Lagoon<br>39300-62<br>39302-63<br>39301-63 | 3/8 yard<br>3/8 yard<br>5/8 yard |
| Oxidized<br>Copper<br>39305-68<br>39303-68      | 1/3 yard<br>5/8 yard                   | Graphite<br>39306-94                         | 1-1/8<br>yards                         | Graphite<br>39306-94                                    | 1 yard                           |
| Basics<br>3956-100                              | 2/3 yard                               | Basics<br>3956-100                           | 1-3/8<br>yards                         | Basics<br>3956-100                                      | 1-1/4<br>yards                   |

#### **Materials and Cutting Instructions**

\*Requirements are based on 40" fabric width.

\*Fabrics are cut on the width of fabric (WOF). When cutting on the length of fabric, the notation **LOF** will be indicated.