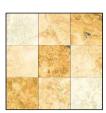

#### Quilter's Stonehenge

Designed by Denise Russell of Pieced Brain Block size: 7"; Skill Level: Intermediate

| *Requirements are based on 40" fabric width.    |                                        |                                              |                                        |                                                         |                                  |
|-------------------------------------------------|----------------------------------------|----------------------------------------------|----------------------------------------|---------------------------------------------------------|----------------------------------|
| Mountain                                        | Version                                | Downtown                                     | n Version                              | Beach Version                                           |                                  |
| Fabric                                          | Yardage                                | Fabric                                       | Yardage                                | Fabric                                                  | Yardage                          |
| Iron Ore<br>39302-37<br>39304-36<br>39300-37    | 1/3 yard<br>5/8 yard<br>1-3/8<br>yards | Brights -<br>Lagoon<br>39301-63<br>39300-63  | 1/2 yard<br>1-1/8<br>yards             | Brights -<br>Indigo<br>39303-44<br>39302-45             | 3/4 yard<br>1-1/3<br>yards       |
| Blue Planet<br>39300-48<br>39304-48<br>39300-49 | 1/3 yard<br>1/2 yard<br>5/8 yard       | Mixers<br>39382-54<br>39382-56<br>39382-62   | 1/2 yard<br>5/8 yard<br>1-1/8<br>yards | Brights -<br>Amethyst<br>39300-85<br>39300-84           | 5/8 yard<br>1 yard               |
| Robin's Egg<br>39302-79<br>39306-78             | 2/3 yard<br>1-3/8<br>yards             | Brights -<br>Sunglow<br>39300-52<br>39302-53 | 3/8 yard<br>2/3 yard                   | Brights -<br>Lagoon<br>39300-62<br>39302-63<br>39301-63 | 3/8 yard<br>3/8 yard<br>5/8 yard |
| Oxidized<br>Copper<br>39305-68<br>39303-68      | 1/3 yard<br>5/8 yard                   | Graphite<br>39306-94                         | 1-1/8<br>yards                         | Graphite<br>39306-94                                    | 1 yard                           |
| Basics<br>3956-100                              | 2/3 yard                               | Basics<br>3956-100                           | 1-3/8<br>yards                         | Basics<br>3956-100                                      | 1-1/4<br>yards                   |