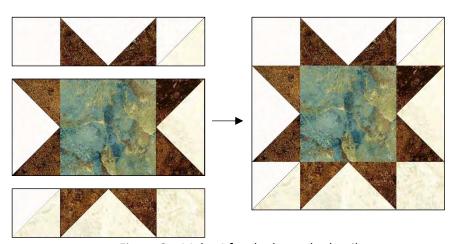

ss each unit open with seams toward dark fabric, and trim dog ears (*figure 7*). Make a total of eight 2-1/4" half-square triangles (HST).



Figure 7 – Make 8.

8. Sew a Step 6 unit 6a to the left and a unit 6b to the right of the 4" Fabric G square. Press the seams toward the center. Repeat to make four centers. Noting patch orientation and placement, sew a 2-1/4" Fabric K square to the left end of a Step 6 unit 6a, and a Step 7 HST to the other end. Then, sew an HST to the left end of a Step 6 unit 6b and a 2-1/4" Fabric H square to the other end. Repeat to make four strips of each type. Press the seams toward squares. Following the diagram below for strip placement, sew one strip to the top and one to the bottom of the star centers to make four 7-1/2" star corner blocks (*figure 8*).



Figure 8 – Make 4 for the lap or bed quilt.

9. Sew a 1-3/8" x 2-1/8" Fabric E strip to the right side of a 2-1/8" Fabric C square. Press the seams toward the strip. Repeat to make twenty-four units. Sew a 1-3/8" x 3" Fabric E strip to the bottom of each unit. Press the seams toward the strip. Next, and noting fabric orientation, sew two Fabric K triangles K1 to adjacent sides of each unit (*figure 9*). Press the seams toward triangles.



Figure 9

10. Sew a Fabric H triangle H1 to each Step 9 unit. Press the seams toward the triangle. Sew a Fabric H triangle H1 to each Fabric G triangle G1. Press the seams toward the light fabric. Sew these units together to make the 7-1/2" angel blocks (*figure 10*). Press the seams open.



#### **Quilt Assembly**

- 11. Following the quilt photo for