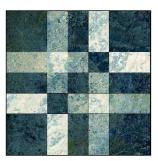

ip sets of each. Make 88, 80, and 88, respectively.

3. Noting fabric orientation, sew two Step 2 units to opposite sides of the matching Step 1 units to make the center strips (*figure 3*). Press the seams away from the center.







Figure 3

4. Sew a Step 2 unit 2a in between two 2-1/2" Fabric A squares. Press the seams toward squares. Make a total of twenty-four strips. Repeat this step with the 2-1/2" Fabric J and the Step 2 units 2b, and the 2-1/2" Fabric F squares and the units 2c (*figure 4*).







Lap quilt: make 24 of each.

Bed Quilt: make 44, 40, and 44, respectively.

Figure 4

5. Matching fabrics, sew one Step 4 strip to the top and one to the bottom of the Step 3 center strips to make the 7-1/2" blocks of each type (*figure 5*). Press the seams away from the center.







Lap quilt: make 12 of each.

Bed Quilt: make 22, 20, and 22, respectively.

Figure 5

6. Mark a diagonal line on the wrong side of the 2-5/8" Fabric C squares. With right sides together, place two marked Fabric C squares on opposite corners of one 4-3/4" Fabric K square, making sure drawn lines are intersecting in the middle and noting that the corners of the small squares will overlap. Stitch ¼" on each side of the marked line (a), cut on the drawn line (b), and press each unit open (c). Place one more marked Fabric C square on the corner of each unit, stitch as before (d), and cut. Press the seams open (e) to make four 2-1/4" x 4" flying-geese units. Repeat with the remaining 2-5/8" Fabric C squares and the 4-3/4" Fabric K square to make a total of eight flying-geese units.

Repeat thi